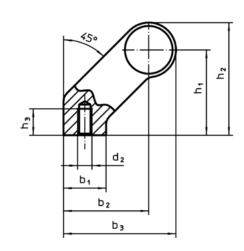

## **Drawing**

## **Order information**

| Dimensions     |                         |   |                |                |                       |                |                |                |            |                | I | Art. No. |
|----------------|-------------------------|---|----------------|----------------|-----------------------|----------------|----------------|----------------|------------|----------------|---|----------|
| d <sub>1</sub> | l <sub>1</sub><br>±0.25 | а | b <sub>1</sub> | b <sub>2</sub> | <b>b</b> <sub>3</sub> | d <sub>2</sub> | h <sub>1</sub> | h <sub>2</sub> | h₃<br>min. | l <sub>2</sub> | _ |          |
|                | [mm]                    |   |                |                |                       |                |                |                |            |                |   |          |
| silver         |                         |   |                |                |                       |                |                |                |            |                |   |          |
|                |                         |   |                |                |                       |                |                |                |            |                |   |          |