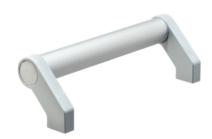

# **Product Description**

Tubular handles are used, for example, on machine doors.

These tubular handles made of aluminium are characterised by their ergonomic and robust construction and modern design. This version is equipped with angled handle legs (legs).

### Cap

Plastic, light grey

#### Handle

· Aluminium, anodised