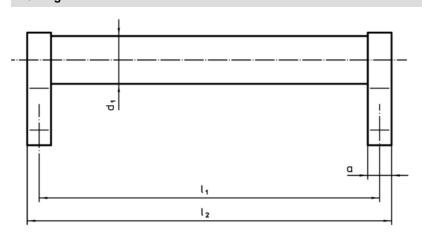

## **Drawing**

## **Order information**

| Dimensions     |                         |   |                |                |                       |                |                |                |            |                | I | Art. No. |
|----------------|-------------------------|---|----------------|----------------|-----------------------|----------------|----------------|----------------|------------|----------------|---|----------|
| d <sub>1</sub> | l <sub>1</sub><br>±0.25 | а | b <sub>1</sub> | b <sub>2</sub> | <b>b</b> <sub>3</sub> | d <sub>2</sub> | h <sub>1</sub> | h <sub>2</sub> | h₃<br>min. | l <sub>2</sub> | _ |          |
|                | [mm]                    |   |                |                |                       |                |                |                |            |                |   |          |
| silver         |                         |   |                |                |                       |                |                |                |            |                |   |          |
|                |                         |   |                |                |                       |                |                |                |            |                |   |          |