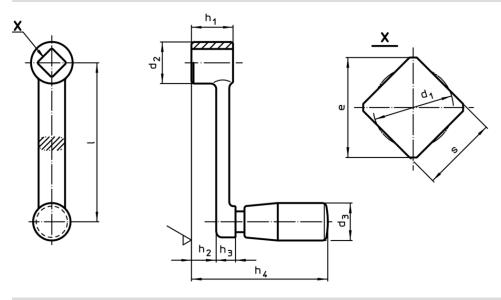

# **Drawing**

## **Order information**

| Dimensions |                 |           |            |                |                |                  |                |                  | d₃<br>Cylindrical handle Ø | ă   | Art. No.   |
|------------|-----------------|-----------|------------|----------------|----------------|------------------|----------------|------------------|----------------------------|-----|------------|
| ı          | <b>s</b><br>H11 | e<br>min. | d₁<br>max. | d <sub>2</sub> | h <sub>1</sub> | h <sub>2</sub> ~ | h <sub>3</sub> | h <sub>4</sub> ~ | EH 24530.                  |     |            |
| [mm]       |                 |           |            |                |                |                  |                |                  | [mm]                       | [g] |            |
| 125        | 14              | 18.1      | 14.7       | 28             | 28             | 18.8             | 9.2            | 95.5             | 23                         | 320 | 24330.0540 |