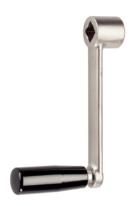

# **Crank Handles ∙** stainless steel precision casting 24330.0540

# **Product Description**

Flat side of the hub is machined.

#### **Material**

Axle part
• Stainless steel 1.4301

Handle body
• Stainless steel 1.4308

## Cylindrical handle

• Thermosetting plastic PF 31, black