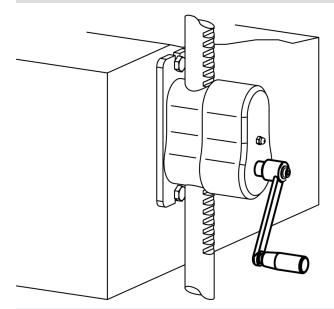

------------|------------------|----------------|------------------|----------------------------|-----|------------|
| ı          | <b>s</b><br>H11 | e<br>min. | d₁<br>max. | d <sub>2</sub> | h <sub>1</sub> | h <sub>2</sub> ~ | h <sub>3</sub> | h <sub>4</sub> ~ | EH 24530.                  |     |            |
| [mm]       |                 |           |            |                |                |                  |                |                  | [mm]                       | [g] |            |
| 125        | 14              | 18.1      | 14.7       | 28             | 28             | 18.8             | 9.2            | 95.5             | 23                         | 320 | 24330.0540 |



Page 1 of 2 www.halder.com Published on: 8.7.2022

Erwin Halder KG

# **Application example**



## Compliance

## **RoHS** compliant

Compliant according to Directive 2011/65/EU and Directive 2015/863

#### Does not contain SVHC substances

No SVHC substances with more than 0.1% w/w contained - SVHC list [REACH] as of 10.06.2022

Erwin Halder KG

# Does not contain Proposition 65 substances

No Proposition 65 substances included https://www.P65Warnings.ca.gov/

## **Free from Conflict Minerals**

This product does not contain any substances designated as "conflict minerals" such as tantalum, tin, gold or tungsten from the Democratic Republic of Congo or adjacent countries.



www.halder.com Page 2 of 2

Published on: 8.7.2022