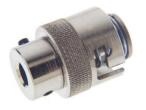

## **Bayonet Assembly & Adaptor:**

| Part     | order code |
|----------|------------|
| Assembly | XF-990-FAR |
| Adaptor  | XF-994-FAR |

- Spring loaded bayonet assembly to suit 6.0mm dia. probe
- Grub screw type for securing to selected position on probe
- Matching 1/8" BSP parallel adaptor with 2 pins
- Adaptor has 15.9mm diameter body and is 22mm long overall
- 7.8mm bore through centre of adaptor
- Nickel plated brass finish