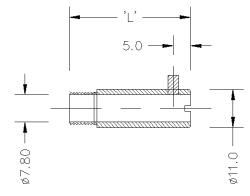

## **Thermocouple Bayonet Assemblies & Adaptors**

Threaded bayonet adaptors in a choice of lengths to suit bayonet cap style thermocouples

**Bayonet Adaptors:** 

- Threaded bayonet adaptors to suit bayonet cap style thermocouples
- 1/8" BSP parallel or M10 x 1mm thread
- Single pin
- 11mm diameter body (suits widely used 11.5mm inside diameter bayonet caps)
- 7.8mm bore through centre of adaptor
- Available in 35mm, 48mm & 64mm lengths
- Nickel plated brass finish

| Thread Type | 'L' Length | order code |
|-------------|------------|------------|
| 1/8" BSP    | 35mm       | XF-991-FAR |
| 1/8" BSP    | 48mm       | XF-992-FAR |
| 1/8" BSP    | 64mm       | XF-993-FAR |
| M10x1mm     | 35mm       | XF-995-FAR |