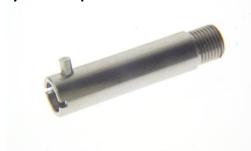

## **Thermocouple Bayonet Assemblies & Adaptors**

Threaded bayonet adaptors in a choice of lengths to suit bayonet cap style thermocouples

**Bayonet Adaptors:** 

- Threaded bayonet adaptors to suit bayonet cap style thermocouples
- 1/8" BSP parallel or M10 x 1mm thread
- Single pin
- 11mm diameter body (suits widely used 11.5mm inside diameter bayonet caps)
- 7.8mm bore through centre of adaptor
- Available in 35mm, 48mm & 64mm lengths
- Nickel plated brass finish

| Thread Type | 'L' Length | order code |
|-------------|------------|------------|
| 1/8" BSP    | 35mm       | XF-991-FAR |
| 1/8" BSP    | 48mm       | XF-992-FAR |
| 1/8" BSP    | 64mm       | XF-993-FAR |
| M10x1mm     | 35mm       | XF-995-FAR |