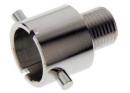

## **Bayonet Assembly & Adaptor:**

| Part     | order code |
|----------|------------|
| Assembly | XF-990-FAR |
| Adaptor  | XF-994-FAR |

- Spring loaded bayonet assembly to suit 6.0mm dia. probe
- Grub screw type for securing to selected position on probe
- Matching 1/8" BSP parallel adaptor with 2 pins
- Adaptor has 15.9mm diameter body and is 22mm long overall
- 7.8mm bore through centre of adaptor
- Nickel plated brass finish