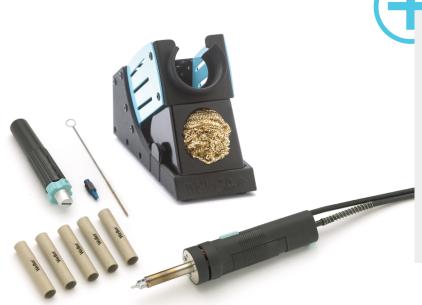

## DXV 80 Set

Product no.: T0051318299N

# Benefits

- Desoldering Iron with 80 W, 24 V for WT stations
- > For removal of SMD components
- > For vertical applications
- > Electronically temperature controlled
- Ceramic heating element is operating wth protective low voltage
- Handle utilizes a tin collector to hold the extracted solder
- > For DX soldering tips