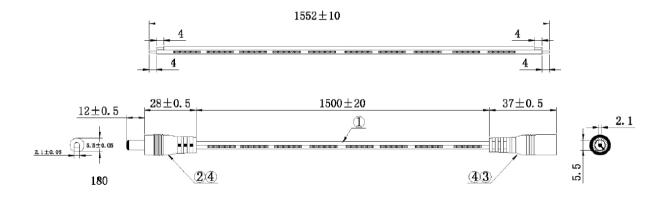

| Specification      |                       |
|--------------------|-----------------------|
| Part Number        | CW01903-HD            |
| Connector A        | 2.1mm DC Power Plug   |
| Connector B        | 2.1mm DC Power Socket |
| Length             | 1.5m                  |
| Sheath Colour      | Black                 |
| Connector A Gender | Male                  |
| Connector A Angle  | Straight              |
| Weight             | 63g                   |

### **Diagrams**