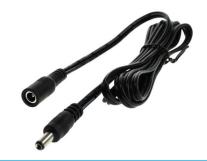

## DC EXTENSION CABLE - 2.1mm CONNECTOR & SOCKET

Cable Power: CW01903-HD

#### Features:

- Extend the length of your power supply output cable
- Heavy duty 16AWG cable
- Available 1.5m, 3m and 5m length
- 2.1x5.5x12mm Connector on one side and socket on other
- Ideal for extending power supplies to cameras

### **Description:**

Our Range of a high-quality DC adapter cable assembly for connecting a DC (direct current) source such as a power supply to an electrical device or for making a connection between two DC devices. DC power cable assemblies are typically used to power small to medium appliances.