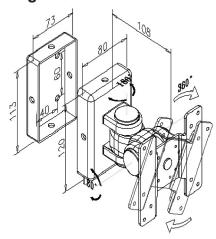

## **Diagram**

**Dimensions: Millimetres** 

Important Notice: This data sheet and its contents (the "Information") belong to the members of the AVNET group of companies (the "Group") or are licensed to it. No licence is granted for the use of it other than for information purposes in connection with the products to which it relates. No licence of any intellectual property rights is granted. The Information is subject to change without notice and replaces all data sheets previously supplied. The Information supplied is believed to be accurate but the Group assumes no responsibility for its accuracy or completeness, any error in or omission from it or for any use made of it. Users of this data sheet should check for themselves the Information and the suitability of the products for their purpose and not make any assumptions based on information included or omitted. Liability for loss or damage resulting from any reliance on the Information or use of it (including liability resulting from negligence or where the Group was aware of the possibility of such loss or damage arising) is excluded. This will not operate to limit or restrict the Group's liability for death or personal injury resulting from its negligence. pro-SIGNAL is the registered trademark of Premier Farnell Limited 2019.