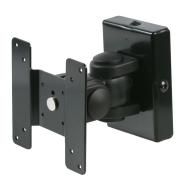

## Swivel VESA Mount LCD Wall Bracket

## **Description**

A TV wall mount that has the ability to both tilt and swivel, offering a variety of display of options for your TV or monitor. It's quick and easy to install and all necessary fixings are supplied. Meets with VESA mounting standard 75mm×75mm or 100mm×100mm. Holds LCD screen up to 15 kgs.