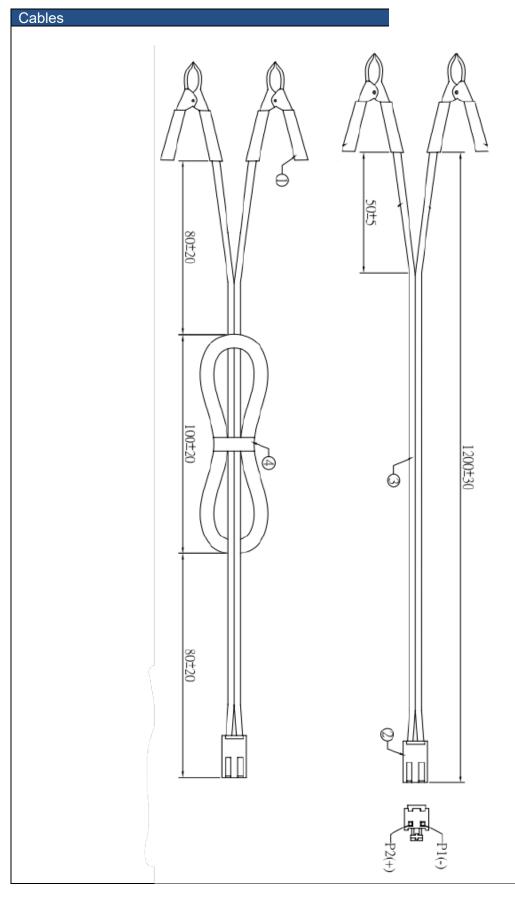

| Models                                                                      | 31AC0324A                                                                                                 | 31AC0424A                                     | 31AC0524 | A 31AC0724A                                                  |
|-----------------------------------------------------------------------------|-----------------------------------------------------------------------------------------------------------|-----------------------------------------------|----------|--------------------------------------------------------------|
| Input Voltage                                                               | 115V / 230V Auto Switch                                                                                   |                                               |          |                                                              |
| Input Frequency                                                             | 47Hz ~ 63Hz                                                                                               |                                               |          |                                                              |
| Output Max Current                                                          | 3Amp                                                                                                      | 4Amp                                          | 5Amp     | 7Amp                                                         |
| Output Power                                                                | 72W                                                                                                       | 96W                                           | 120W     | 168W                                                         |
| Output Equalizer                                                            | 29.2V +/- 0.2V (Can be order specific)                                                                    |                                               |          |                                                              |
| Output Float                                                                | 27.4V +/- 0.2V (Can by order specific)                                                                    |                                               |          |                                                              |
| Battery Application                                                         | Lead Acid Battery                                                                                         |                                               |          |                                                              |
| LED - Power                                                                 | Red                                                                                                       |                                               |          |                                                              |
| LED - Charging                                                              | Orange                                                                                                    |                                               |          |                                                              |
| LED – Fully Charged                                                         | Green                                                                                                     |                                               |          |                                                              |
| Mains Lead                                                                  | 1.8M EURO Plug + 1.8M UK fuse Plug                                                                        |                                               |          |                                                              |
| DC Cable                                                                    | SPT2 2C 18AWG at 1.2M Mount clips                                                                         |                                               |          |                                                              |
| Dimensions                                                                  | 180 x 88 x 47 (LxWxH) mm                                                                                  |                                               |          |                                                              |
| Weight                                                                      | 0.8 (Kgs)                                                                                                 |                                               |          |                                                              |
| Specifications subject to cha                                               | ange without notice.                                                                                      |                                               |          |                                                              |
| Applications                                                                |                                                                                                           |                                               |          |                                                              |
| Ommunication devices                                                        | Over generators                                                                                           | © UPS                                         |          | Over Inverters                                               |
| <ul><li>Vacuums Pumps</li><li>Fire trucks</li><li>Household items</li></ul> | <ul> <li>Sailing boats</li> <li>Emergency vehicles</li> <li>Communication</li> <li>Equipment's</li> </ul> | © Fork-lift<br>© Electrical c<br>© Automobile | •        | <ul> <li>Ambulance</li> <li>Mobile command centre</li> </ul> |