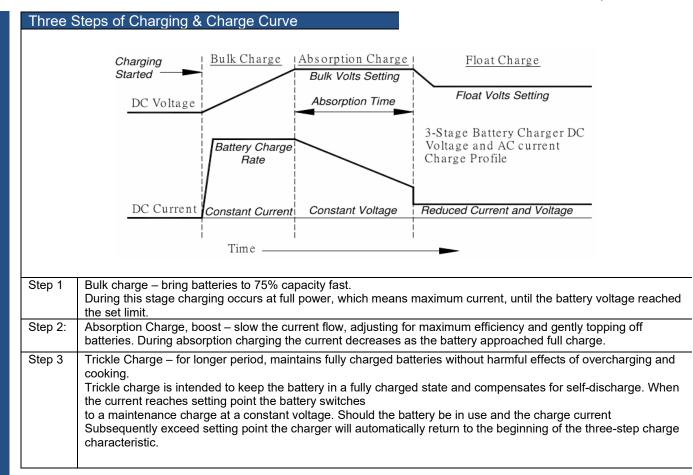

## **IDEALPOWER** 31ACXX24A 24V Lead Acid Battery charger Series Up to 168 Watts

Ideal Power Limited 14 Larks Way, Tree Beech Enterprise Park, Gunn, Barnstaple, Devon, England, EX32 7NZ. www.idealpower.co.uk | +44 (0) 845 260 3400 Page 2 of 6