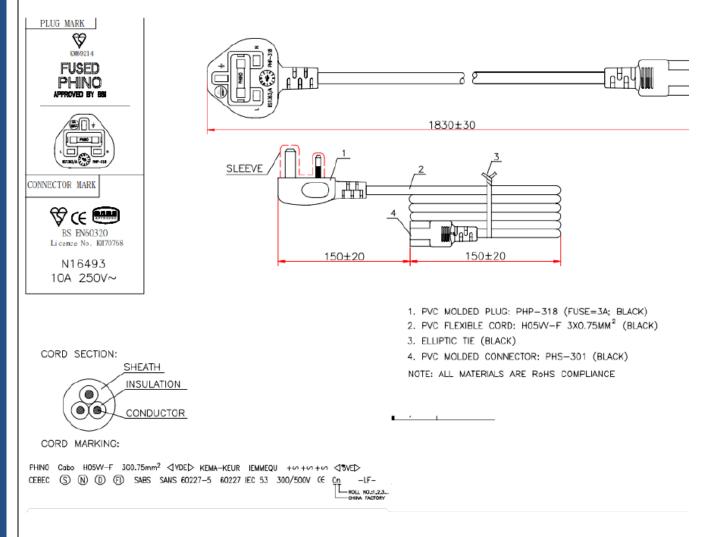

| Models                                                                      | 31AC0324A                                                                                                 | 31AC0424A                                     | 31AC0524 | A 31AC0724A                                                  |
|-----------------------------------------------------------------------------|-----------------------------------------------------------------------------------------------------------|-----------------------------------------------|----------|--------------------------------------------------------------|
| Input Voltage                                                               | 115V / 230V Auto Switch                                                                                   |                                               |          |                                                              |
| Input Frequency                                                             | 47Hz ~ 63Hz                                                                                               |                                               |          |                                                              |
| Output Max Current                                                          | 3Amp                                                                                                      | 4Amp                                          | 5Amp     | 7Amp                                                         |
| Output Power                                                                | 72W                                                                                                       | 96W                                           | 120W     | 168W                                                         |
| Output Equalizer                                                            | 29.2V +/- 0.2V (Can be order specific)                                                                    |                                               |          |                                                              |
| Output Float                                                                | 27.4V +/- 0.2V (Can by order specific)                                                                    |                                               |          |                                                              |
| Battery Application                                                         | Lead Acid Battery                                                                                         |                                               |          |                                                              |
| LED - Power                                                                 | Red                                                                                                       |                                               |          |                                                              |
| LED - Charging                                                              | Orange                                                                                                    |                                               |          |                                                              |
| LED – Fully Charged                                                         | Green                                                                                                     |                                               |          |                                                              |
| Mains Lead                                                                  | 1.8M EURO Plug + 1.8M UK fuse Plug                                                                        |                                               |          |                                                              |
| DC Cable                                                                    | SPT2 2C 18AWG at 1.2M Mount clips                                                                         |                                               |          |                                                              |
| Dimensions                                                                  | 180 x 88 x 47 (LxWxH) mm                                                                                  |                                               |          |                                                              |
| Weight                                                                      | 0.8 (Kgs)                                                                                                 |                                               |          |                                                              |
| Specifications subject to cha                                               | ange without notice.                                                                                      |                                               |          |                                                              |
| Applications                                                                |                                                                                                           |                                               |          |                                                              |
| Ommunication devices                                                        | Over generators                                                                                           | © UPS                                         |          | Over Inverters                                               |
| <ul><li>Vacuums Pumps</li><li>Fire trucks</li><li>Household items</li></ul> | <ul> <li>Sailing boats</li> <li>Emergency vehicles</li> <li>Communication</li> <li>Equipment's</li> </ul> | © Fork-lift<br>© Electrical c<br>© Automobile | •        | <ul> <li>Ambulance</li> <li>Mobile command centre</li> </ul> |

## Cables (continued)

Cables (continued)

AC – DC