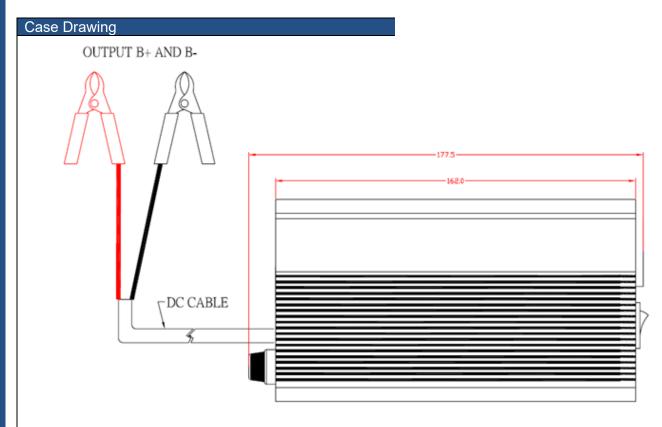

**Ideal Power Limited** 14 Larks Way, Tree Beech Enterprise Park, Gunn, Barnstaple, Devon, England, EX32 7NZ. www.idealpower.co.uk | +44 (0) 845 260 3400 Page 4 of 6

**DEALPOWER** 31ACXX24A 24V Lead Acid Battery charger Series Up to 168 Watts

## Cables (continued)

Cables (continued)

AC – DC