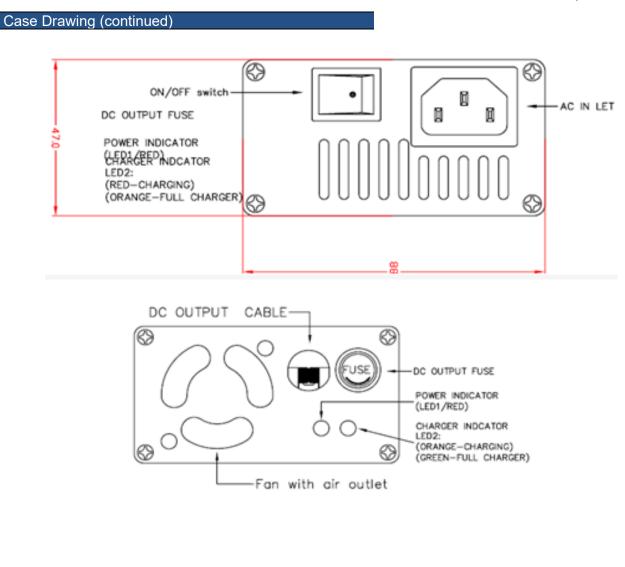

| Models                                                                      | 31AC0324A                                                                                                 | 31AC0424A                                     | 31AC0524 | A 31AC0724A                                                  |
|-----------------------------------------------------------------------------|-----------------------------------------------------------------------------------------------------------|-----------------------------------------------|----------|--------------------------------------------------------------|
| Input Voltage                                                               | 115V / 230V Auto Switch                                                                                   |                                               |          |                                                              |
| Input Frequency                                                             | 47Hz ~ 63Hz                                                                                               |                                               |          |                                                              |
| Output Max Current                                                          | 3Amp                                                                                                      | 4Amp                                          | 5Amp     | 7Amp                                                         |
| Output Power                                                                | 72W                                                                                                       | 96W                                           | 120W     | 168W                                                         |
| Output Equalizer                                                            | 29.2V +/- 0.2V (Can be order specific)                                                                    |                                               |          |                                                              |
| Output Float                                                                | 27.4V +/- 0.2V (Can by order specific)                                                                    |                                               |          |                                                              |
| Battery Application                                                         | Lead Acid Battery                                                                                         |                                               |          |                                                              |
| LED - Power                                                                 | Red                                                                                                       |                                               |          |                                                              |
| LED - Charging                                                              | Orange                                                                                                    |                                               |          |                                                              |
| LED – Fully Charged                                                         | Green                                                                                                     |                                               |          |                                                              |
| Mains Lead                                                                  | 1.8M EURO Plug + 1.8M UK fuse Plug                                                                        |                                               |          |                                                              |
| DC Cable                                                                    | SPT2 2C 18AWG at 1.2M Mount clips                                                                         |                                               |          |                                                              |
| Dimensions                                                                  | 180 x 88 x 47 (LxWxH) mm                                                                                  |                                               |          |                                                              |
| Weight                                                                      | 0.8 (Kgs)                                                                                                 |                                               |          |                                                              |
| Specifications subject to cha                                               | ange without notice.                                                                                      |                                               |          |                                                              |
| Applications                                                                |                                                                                                           |                                               |          |                                                              |
| Ommunication devices                                                        | Over generators                                                                                           | © UPS                                         |          | Over Inverters                                               |
| <ul><li>Vacuums Pumps</li><li>Fire trucks</li><li>Household items</li></ul> | <ul> <li>Sailing boats</li> <li>Emergency vehicles</li> <li>Communication</li> <li>Equipment's</li> </ul> | © Fork-lift<br>© Electrical c<br>© Automobile | •        | <ul> <li>Ambulance</li> <li>Mobile command centre</li> </ul> |