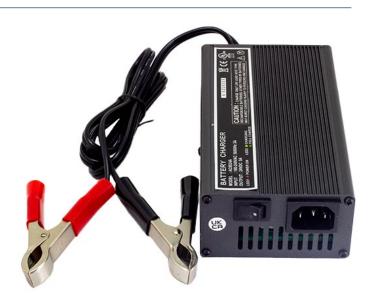

## **IDEALPOWER** 31ACXX24A 24V Lead Acid Battery charger Series Up to 168 Watts

## Features

- Universal input 100-240VAC
- Output Power: 72-168W
- Aluminium Enclosure
- Approved to UKCA, CE
- LVD & EMC Class B Certified, RoHS & REACH compliant
- 24V Lead Acid 3 Stage Control (Fast/Normal/Float)
- OVP, OCP, OTP & amp; Short Circuit
- Dimensions: Dependent on Model
- Weight: Dependent on Model
- Six-Sided Shielding

Ideal Power's 31ACXX24A Range of 24V Lead Acid Battery Chargers Series are certified to UKCA, CE, RoHS, REACH & EN 62368-1 Standards and comply with the relevant Efficiency Regulations. These are primarily used in ITE, Audio & Video Industries and customised solutions are available upon request.