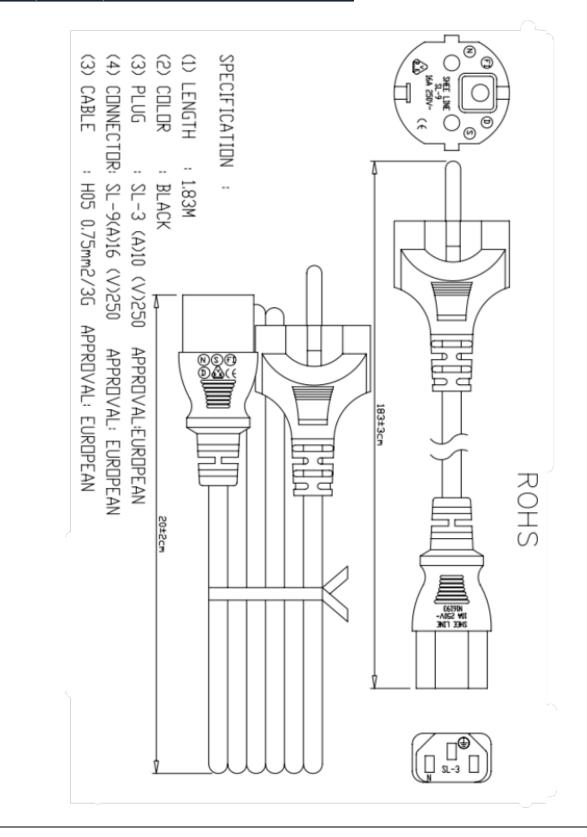

| Models                                                                      | 31AC0324A                                                                                                 | 31AC0424A                                     | 31AC0524 | A 31AC0724A                                                  |
|-----------------------------------------------------------------------------|-----------------------------------------------------------------------------------------------------------|-----------------------------------------------|----------|--------------------------------------------------------------|
| Input Voltage                                                               | 115V / 230V Auto Switch                                                                                   |                                               |          |                                                              |
| Input Frequency                                                             | 47Hz ~ 63Hz                                                                                               |                                               |          |                                                              |
| Output Max Current                                                          | 3Amp                                                                                                      | 4Amp                                          | 5Amp     | 7Amp                                                         |
| Output Power                                                                | 72W                                                                                                       | 96W                                           | 120W     | 168W                                                         |
| Output Equalizer                                                            | 29.2V +/- 0.2V (Can be order specific)                                                                    |                                               |          |                                                              |
| Output Float                                                                | 27.4V +/- 0.2V (Can by order specific)                                                                    |                                               |          |                                                              |
| Battery Application                                                         | Lead Acid Battery                                                                                         |                                               |          |                                                              |
| LED - Power                                                                 | Red                                                                                                       |                                               |          |                                                              |
| LED - Charging                                                              | Orange                                                                                                    |                                               |          |                                                              |
| LED – Fully Charged                                                         | Green                                                                                                     |                                               |          |                                                              |
| Mains Lead                                                                  | 1.8M EURO Plug + 1.8M UK fuse Plug                                                                        |                                               |          |                                                              |
| DC Cable                                                                    | SPT2 2C 18AWG at 1.2M Mount clips                                                                         |                                               |          |                                                              |
| Dimensions                                                                  | 180 x 88 x 47 (LxWxH) mm                                                                                  |                                               |          |                                                              |
| Weight                                                                      | 0.8 (Kgs)                                                                                                 |                                               |          |                                                              |
| Specifications subject to cha                                               | ange without notice.                                                                                      |                                               |          |                                                              |
| Applications                                                                |                                                                                                           |                                               |          |                                                              |
| Ommunication devices                                                        | Over generators                                                                                           | © UPS                                         |          | Over Inverters                                               |
| <ul><li>Vacuums Pumps</li><li>Fire trucks</li><li>Household items</li></ul> | <ul> <li>Sailing boats</li> <li>Emergency vehicles</li> <li>Communication</li> <li>Equipment's</li> </ul> | © Fork-lift<br>© Electrical c<br>© Automobile | •        | <ul> <li>Ambulance</li> <li>Mobile command centre</li> </ul> |

## Cables (continued)

Cables (continued)

AC – DC