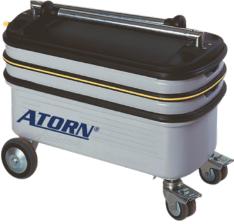

## Tool trolley

Width 650 mm, with swivel columns, intermediate boxes, lowerable

## Version

- Sturdy sheet-steel construction with large floor tray, table surface with rubber mat
- 2 intermediate boxes each with 4 sheet metal dividers for versatile partitioning
- Useful area of intermediate boxes W x D 480 x 315 mm, load capacity per intermediate box 15 kg
- With swivel columns for space-saving transport, can be folded down to the lowest height of the tool trolley in order to save space and act as handles
- The intermediate boxes can be lowered using the fold-down columns, total lowered height 500 mm
- Table top and intermediate boxes with rubber protection strips to protect against damage
- Lockable with padlock (not included in scope of delivery, see padlock with shackle diameter 6.5 no. 50025 010 or 040)
- Tool assortments, see from no. 52561 010-030, 38170 013, 52560 010-020, 50276 032-035