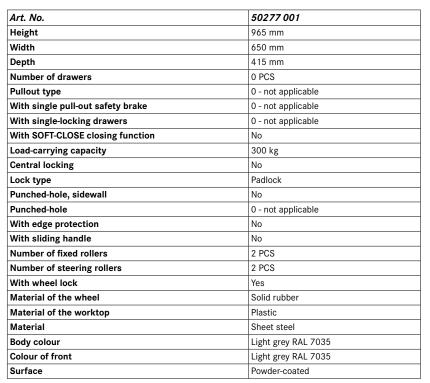

## Tool trolley

Width 650 mm, with swivel columns, intermediate boxes, lowerable

## Version

- Sturdy sheet-steel construction with large floor tray, table surface with rubber mat
- 2 intermediate boxes each with 4 sheet metal dividers for versatile partitioning
- Useful area of intermediate boxes W x D 480 x 315 mm, load capacity per intermediate box 15 kg
- With swivel columns for space-saving transport, can be folded down to the lowest height of the tool trolley in order to save space and act as handles
- The intermediate boxes can be lowered using the fold-down columns, total lowered height 500 mm
- Table top and intermediate boxes with rubber protection strips to protect against damage
- Lockable with padlock (not included in scope of delivery, see padlock with shackle diameter 6.5 no. 50025 010 or 040)
- Tool assortments, see from no. 52561 010-030, 38170 013, 52560 010-020, 50276 032-035

## EAN-Code

4050293159882