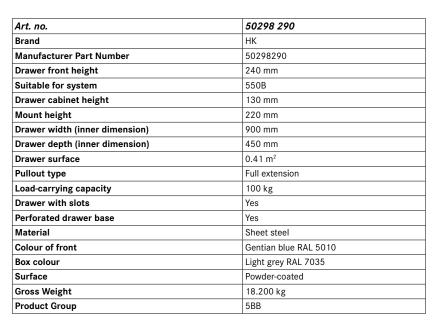

## Fully extending drawer for HK cabinet/shelving system 550

Depth 450 mm

## Application:

For individual configuration of the HK cabinet housing/tool shelves. The drawers can be installed in the housing in any sequence, but the sum of the front heights must be equal to the useful height of the housing.

## **Execution:**

- Made of sheet steel with a reinforced, perforated bottom (25 mm hole grid)
- Run on Delrin rollers in rails which are suspended in the housing with plug caps
- Inner sides slotted all around, for attaching and fixing insert material such as compartment rails and dividers
- Equipped with aluminium handle strip, paper and cellon strips and lateral cover caps
- SOFT-CLOSE-AUTOMATIC for smooth and silent drawer closing, see no. 50392 005.

## EAN

4053625099436