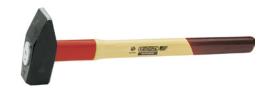

## **ROTBAND-PLUS sledgehammer** DBGM Europe patent no. 0703045

## Execution:

- Forged hammer head to DIN 1042
- Ground head, painted black, polished work surfaces
- Ergonomic Hickory wooden handle DIN 5112, extremely rigid
- With long, hardened protective handle sheath

## Advantage:

With the safest possible connection; the protective handle sheath, ring-shaped wedge, fastening plate and wood screw turn the hammer head and handle into a single unit

| Art. no.                           | 51194 550                 |
|------------------------------------|---------------------------|
| Brand                              | GEDORE                    |
| Manufacturer Part Number           | 8673730                   |
| Weight of head                     | 5 kg                      |
| Length                             | 900 mm                    |
| Handle fastening                   | Bolted with locking plate |
| Material of long handle            | Hickory                   |
| Protective handle sleeve available | Yes                       |
| Weight                             | 6.125 kg                  |
| Gross Weight                       | 6.000 kg                  |
| Product Group                      | 558                       |