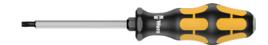

## Screwdriver with striking cap and hexagon blade for TX screws

## Execution:

- Power grip with roll-off protection
- End-to-end hexagon blade
- Impact cap
- Hexagon key aid
- Black Point tip

## Advantage:

- Multi-component handle for greater comfort
- Black Point tip for longer service life and enhanced protection against corrosion

| Art. no.                 | 52146 320     |  |
|--------------------------|---------------|--|
| Brand                    | WERA          |  |
| Manufacturer Part Number | 05024401001   |  |
| Tip type                 | TX            |  |
| Tip size                 | TX20          |  |
| Blade length             | 90 mm         |  |
| Length                   | 188 mm        |  |
| Surface                  | Chrome plated |  |
| Gross Weight             | 0.090 kg      |  |
| Product Group            | 542           |  |