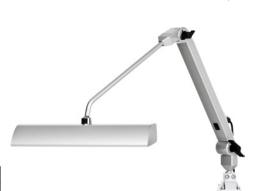

## Universal LED articulated lamp, flat IP 20, 14 W

## Execution:

- Robust light with high-efficiency LED light engines
- Glare suppression with micro-prismatic disc
- Adjustable on all sides with ball joint
- Light colour 5000 K
- Light head 355 mm wide

## Delivery:

With 60 x 60 mm screw-on flange

| Art. no.                 | 56871 800           |  |
|--------------------------|---------------------|--|
| Brand                    | SIS LIGHT SOLUTIONS |  |
| Manufacturer Part Number | 287-L12.97.2        |  |
| Power rating             | 14 W                |  |
| Arm length               | 765 mm              |  |
| Length                   | 355 mm              |  |
| Luminous flux            | 2000 lm             |  |
| IP protection class      | IP 20               |  |
| Gross Weight             | 4.200 kg            |  |
| Product Group            | 5ID                 |  |