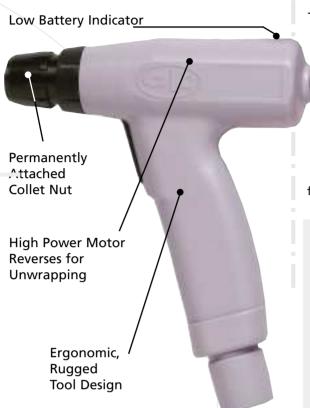

## ERGONOMIC WIRE WRAPPING TOOLS

The PTX Series Wire Wrapping Tools from OK Industries bring revolutionary new benefits to installers, telecom technicians and other users. With worker safety in mind, we consulted a certified ergonomist and created an ergonomic tool, which includes a lightweight, well-balanced construction, dual-finger short-throw trigger, and a long handle to mitigate pressure on the palm. These features help to prevent repetitive stresses and result in an industry-leading design from a comfort and safety standpoint. Ask for the PTX Series Wire Wrapping Tools from OK Industries — and arm your workers with the tools that offer efficiency and worker safety in your interconnect activity.

## **KEY FEATURES**

- Ergonomic Design Minimises Repetitive Stress
- Rugged Construction for Field Usage
- Battery and Electric Powered Versions Available
- Wraps and Unwraps 20 to 30 AWG Wire
- Rated Maximum Usage: 2,500 cycles/day
- For Bits & Sleeves: see Page 11