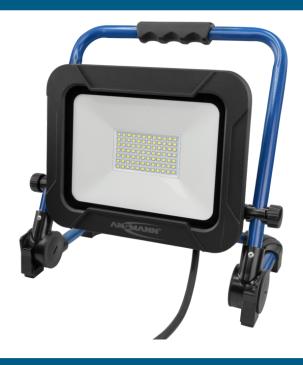

## **ANSMANN FL4500AC**

- ANSMANN Luminary BASE work floodlight with 50 W SMD LEDs and a lighting power of up to 4.500 lumens
- Extremely bright and homogeneously illuminated light for working in indoor and outdoor areas
- Integrated 500 cm long H07RN-F rubber cable for flexible use outdoors such as on construction sites, for moderate mechanical stresses.
- Splash-proof (IP65) can be used indoors and out
- Robust aluminium and ABS housing extremely shock-resistant
- Very pleasant LED light with a colour temperature of 5000K (daylight)
- Versatile use thanks to the sturdy adjustment bracket the adjustable support can be adjusted up to 80°, and the light head a full 360°!
- The spotlight is very compact when folded up thanks to the adjustable bracket the carry handle also enables it to be comfortably carried to the desired place of use