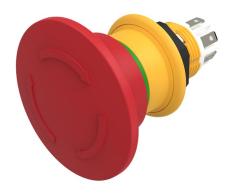

#### **Front**

Front shape round Front dimension Ø 40 mm

#### Operating-/Indication part

Lens material Plastic
Lens colour red
Lens profile Mushroom

#### **Actuator**

Switching action Maintained

#### **Function**

Emergency stop switch

eao 🔳