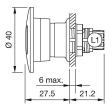

#### **Dimensions**

L1 = Solder/Plug-in terminal 2.8 x 0.5 mm

#### Mounting

 $\begin{array}{ll} \mbox{Mounting cut-out} & \mbox{$\varnothing$ 16 mm} \\ \mbox{Design} & \mbox{raised} \end{array}$ 

#### **Front**

Front shape round Front dimension Ø 40 mm