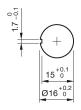

#### **Mounting cut-outs**

#### Mounting

 $\begin{array}{ll} \mbox{Mounting cut-out} & \mbox{$\varnothing$ 16 mm} \\ \mbox{Design} & \mbox{raised} \end{array}$ 