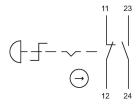

#### Wiring diagram

#### **Component layout**

#### **Switching element**

Contacts 1 NC + 1 NO