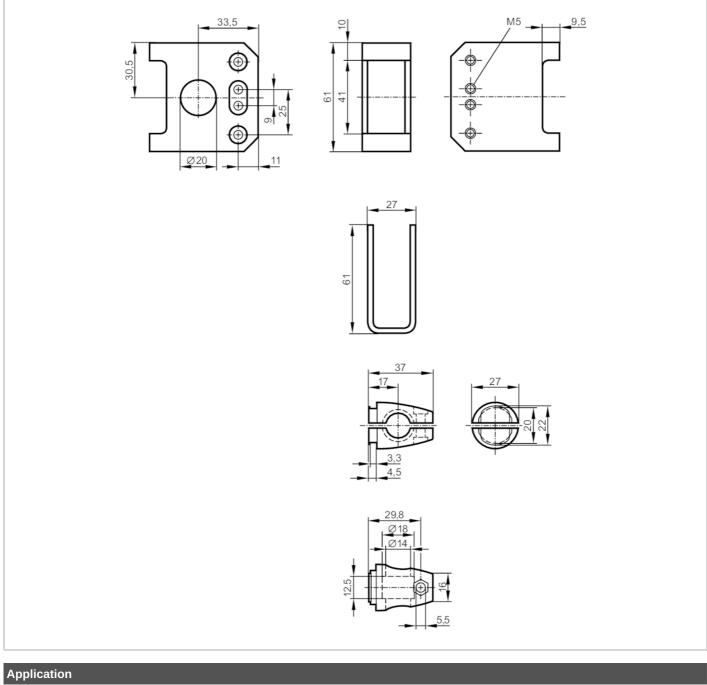

## Mounting set with protective cover for photoelectric sensors

05 PROTECTIVE BRACKET ROD

| Design                 |     | clamp mounting, with protective cover                |
|------------------------|-----|------------------------------------------------------|
| Mechanical data        |     |                                                      |
| Weight                 | [g] | 392.5                                                |
| Type of mounting       |     | free-standing; (M12)                                 |
| Materials              |     | stainless steel (1.4571/316Ti ); Clamp: diecast zinc |
| Accessories            |     |                                                      |
| Accessories (supplied) |     | head cap screw: 1 x M12 x 120                        |
|                        |     | Nuts: 2 x M12                                        |
| Accessories (supplied) |     | washers: 2                                           |
|                        |     | cylinder screws: 2 x M5 x 16                         |