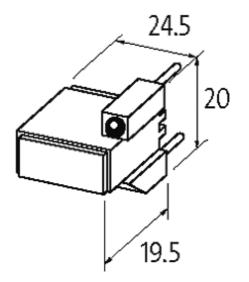

# **Appropriate contactors**

3 TH 2; 3 TF 2; 3 TH 20; 3 TF 20

|                                  | 0 1112,0 11 2,0 11120,0 11 20           |  |
|----------------------------------|-----------------------------------------|--|
| Technical Data                   |                                         |  |
| Damping factor                   | approx. 1.5 × UN                        |  |
| Material                         | Flame retardant plastic acc. to (UL 94) |  |
| Connection wires                 | self-securing cable forks               |  |
| General data                     |                                         |  |
| Dimensions $H \times W \times D$ | 19.5×20×24.5 mm                         |  |
| Temperature range                | -20+70 °C                               |  |
| Commercial data                  |                                         |  |
| country of origin                | CZ                                      |  |
| customs tariff number            | 85363010                                |  |
| minimum order quantity           | 1                                       |  |