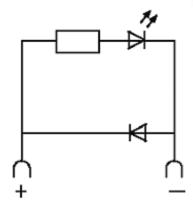

# SIEMENS CONTACTOR SUPPRESSOR

Diode and LED, 24VDC

24 V DC Diode + LED

For other configurations and voltages, please inquire

### Illustration

stay connected

Diode + LED

Product may differ from Image