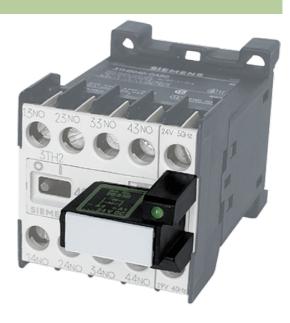

# SIEMENS CONTACTOR SUPPRESSOR

Diode and LED, 24VDC

24 V DC Diode + LED

For other configurations and voltages, please inquire

### Illustration

stay connected

Diode + LED

Product may differ from Image

# **Appropriate contactors**

3 TH 2; 3 TF 2; 3 TH 20; 3 TF 20

|                                  | 0 1112,0 11 2,0 11120,0 11 20           |  |
|----------------------------------|-----------------------------------------|--|
| Technical Data                   |                                         |  |
| Damping factor                   | approx. 1.5 × UN                        |  |
| Material                         | Flame retardant plastic acc. to (UL 94) |  |
| Connection wires                 | self-securing cable forks               |  |
| General data                     |                                         |  |
| Dimensions $H \times W \times D$ | 19.5×20×24.5 mm                         |  |
| Temperature range                | -20+70 °C                               |  |
| Commercial data                  |                                         |  |
| country of origin                | CZ                                      |  |
| customs tariff number            | 85363010                                |  |
| minimum order quantity           | 1                                       |  |