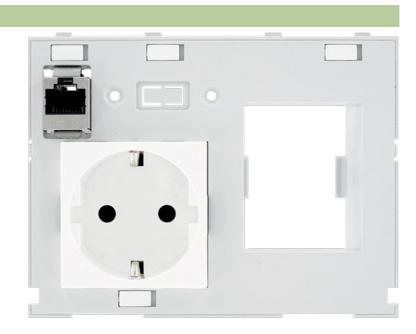

## MODLINK MSDD DBL COMBI INSERT GERMANY

1xRJ45 fem./fem. + RCD opening

1 × VDE 1 × RJ45, 8-pole metal, CAT5e (female/female) 1 × Fl cut-out

## Link to Product

Illustration

Product may differ from Image

| Technical Data         |                        |  |
|------------------------|------------------------|--|
| Operating voltage      | 250 V AC               |  |
| Operating current      | max. 16 A              |  |
| Mounting depth mounted | approx. 70 mm          |  |
| General data           |                        |  |
| Connection             | Spring clamp terminals |  |
| Dimensions H × W × D   | 88×116×70 mm           |  |
| Commercial data        |                        |  |
| country of origin      | DE                     |  |
| customs tariff number  | 85389099               |  |
| minimum order quantity | 1                      |  |