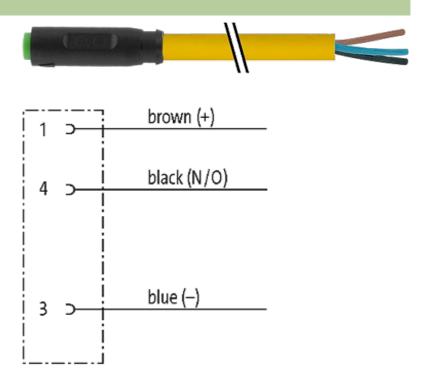

## M8 female 0° snap-in with cable

PVC 3x0.25 ye UL/CSA 7,5m

M8 Male straight 3-pole Snap In

Plastic housings with good resistance against chemicals and oils. The resistance to aggressive media should be individually tested for your application. Further details on request.

#### Illustration

stay connected

# **Female**

Product may differ from Image