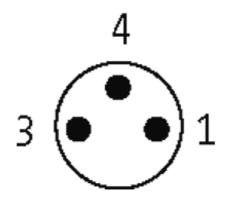

### **Form**

08201

| Technical Data                |                  |
|-------------------------------|------------------|
| Operating voltage             | max. 60 V AC/DC  |
| Operating current per contact | max. 4 A         |
| Locking of ports              | Snap In          |
| Protection                    | IP65             |
| Cables                        |                  |
| Cable number                  | 010              |
| No./diameter of wires         | 3 × 0.25 mm²     |
| Wire isolation                | PVC (br, bl, bk) |
| Jacket Color                  | yellow           |
| Shore hardness outer jacket   | 85 ± 5A          |
| Material (jacket)             | PVC (UL/CSA)     |
| Outer diameter                | approx. 4.5 mm   |
| Bend radius (fixed)           | 5 × outer Ø      |
| Bend radius (moving)          | 10 × outer Ø     |
| Temperature range (fixed)     | -30+80 °C        |
| Temperature range (mobile)    | -5+80 °C         |
| Commercial data               |                  |