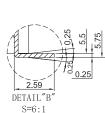

## CR2032 Coin Cell Holder SMD







## **Specifications**

Material : Housing: LCP+30%GF, UL94V0 White colour

Contact: Phosphor Bronze 0.25 THK

Gold 1µ plated over Ni 5µ min.

Current Rating : 2A (AC/DC)
Voltage Rating : 500V (AC/DC)

Contract Resistance :  $30m\Omega$ Insulation Resistance :  $500M\Omega$ 

Temperature Range : -55°C to +85°C

Humidity : 40°C and 90% to 95% RH for 96 hrs.

## **Diagram**



31.90





**Dimensions: Millimetres** 

## **Part Number Table**

| Description                            | Part Number |
|----------------------------------------|-------------|
| Battery Holder, Coin Cell, CR2032, SMD | MP000359    |

Important Notice: This data sheet and its contents (the "Information") belong to the members of the AVNET group of companies (the "Group") or are licensed to it. No licence is granted for the use of it other than for information purposes in connection with the products to which it relates. No licence of any intellectual property rights is granted. The Information is subject to change without notice and replaces all data sheets previously supplied. The Information supplied is believed to be accurate but the Group assumes no responsibility for its accuracy or comp