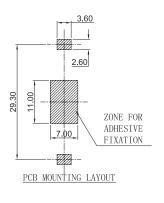

## CR2032 Coin Cell Holder SMD







## **Specifications**

Material : Housing: LCP+30%GF, UL94V0 White colour

Contact: Phosphor Bronze 0.25 THK

Gold 1µ plated over Ni 5µ min.

Current Rating : 2A (AC/DC)
Voltage Rating : 500V (AC/DC)

Contract Resistance :  $30m\Omega$ Insulation Resistance :  $500M\Omega$ 

Temperature Range : -55°C to +85°C

Humidity : 40°C and 90% to 95% RH for 96 hrs.

## **Diagram**



31.90





**Dimensions: Millimetres** 

## **Part Number Table**

| Description                            | Part Number |
|----------------------------------------|-------------|
| Battery Holder, Coin Cell, CR2032, SMD | MP000359    |

Important Notice: This data sheet and its contents (the "Information") belong to the members of the AVNET group of companies (the "Group") or are licensed to it. No licence is granted for the use of it other than for information purposes in connection with the products to which it relates. No licence of any intellectual property rights is granted. The Information is subject to change without notice and replaces all data sheets previously supplied. The Information supplied is believed to be accurate but the Group assumes no responsibility for its accuracy or comple