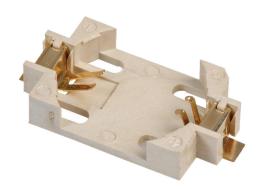

## CR2032 Coin Cell Holder SMD

## **Specifications**

Material : Housing: LCP+30%GF, UL94V0 White colour

Contact: Phosphor Bronze 0.25 THK

Gold 1µ plated over Ni 5µ min.

Current Rating : 2A (AC/DC)
Voltage Rating : 500V (AC/DC)

Contract Resistance :  $30m\Omega$ Insulation Resistance :  $500M\Omega$ 