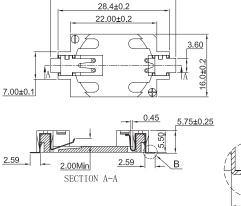

## CR2032 Coin Cell Holder SMD







## **Specifications**

Material : Housing: LCP+30%GF, UL94V0 White colour

Contact: Phosphor Bronze 0.25 THK

Gold 1µ plated over Ni 5µ min.

Current Rating : 2A (AC/DC)
Voltage Rating : 500V (AC/DC)

Contract Resistance :  $30m\Omega$ Insulation Resistance :  $500M\Omega$ 

Temperature Range : -55°C to +85°C

Humidity : 40°C and 90% to 95% RH for 96 hrs.

## **Diagram**



31.90





**Dimensions: Millimetres** 

## **Part Number Table**

| Description                            | Part Number |
|----------------------------------------|-------------|
| Battery Holder, Coin Cell, CR2032, SMD | MP000359    |

Important Notice: This data sheet and its contents (the "Information") belong to the members of the AVNET group of companies (the "Group") or are licensed to it. No licence is granted for the use of it other than for information purposes in connection with the products to which it relates. No licence of any intellectual property rights is granted. The Information is subject to change without notice and replaces all data sheets previously supplied. The Information supplied is believed to be accurate but the Group assumes no responsibility for its accurac