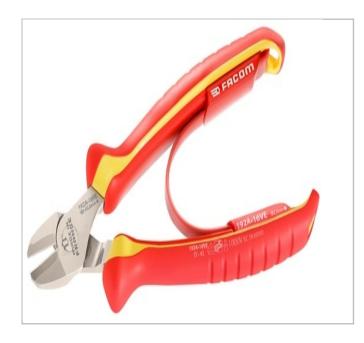

## 192A.16VE | 192A.VE - 1,000 Volt insulated highperformance diagonal cutters

## **Description:**

- For your safety, all pliers are tested individually at 10,000 volts for 10 seconds, at the end of the manufacturing cycle.
- New head design to increase durability and cutting capacity
- Cutting edges designed to cleanly cut all types of wire: soft wires and modern materials to a maximum piano wire specification of: 192A.16VE: 2.0mm 210 kg/mm² 192A.18VE: 2.2mm 205 kg/mm²
- High mechanical advantage due to off-set rivet and cutting edge geometry reducing effort.
- High durability carbon alloy steel, with induction hardened cutting edges.
- Bi-Material ergonomic grips resistant to chemical agents. Return spring. Tether ready (Tether point adds 10mm to nominal length).
- Varnish finish to help prevent rusting.