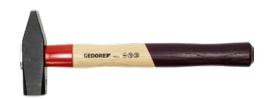

## **ROTBAND-PLUS machinist's hammer**

DBGM patent no. 0703045

## Execution:

- With long, hardened protective handle sheath
- Hammer head DIN 1041, forged, hardened and tempered
- Ergonomic Hickory wooden handle DIN 5111, extremely rigid

## Advantage:

With the safest possible connection; the protective handle sheath, ring-shaped wedge, fastening plate and wood screw turn the hammer head and handle into a single unit

| Art. no.                           | 51184 410                 |
|------------------------------------|---------------------------|
| Brand                              | GEDORE                    |
| Manufacturer Part Number           | 8582850                   |
| Weight of head                     | 0.1 kg                    |
| Length                             | 260 mm                    |
| Material of long handle            | Hickory                   |
| Handle fastening                   | Bolted with locking plate |
| Protective handle sleeve available | Yes                       |
| DIN                                | 1041                      |
| Gross Weight                       | 0.177 kg                  |
| Product Group                      | 558                       |