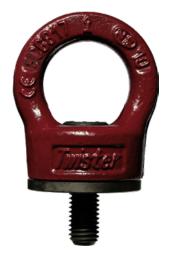

# rotating ring bolt, ball bearing mounting

## Application:

Suitable for continuous rotary motion under full weight in axial tensile direction.

#### Execution:

- Suitable for secure raising of loads according to Machinery Directive
- 2006/42/EC
- constructed, tested and certified according to GS-MO 1504 EN 1677
- DGUV certification
- can be rotated 360°
- 4-way safety in all load directions
- Magnaflux crack tested to 100%

### Advantage:

- designed for a load of 20,000 load changes
- suitable for continual rotary motion

| Art. no.                 | 77233 724 |
|--------------------------|-----------|
| Brand                    | CARTEC    |
| Manufacturer Part Number | C817X24   |
| Gross Weight             | 2.050 kg  |
| Product Group            | 775       |