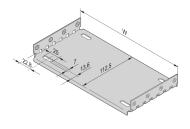

# 34563-001 EUROPACPRO MOUNTING PLATE FOR USE WITH COVER PLATE, 28 HP, 160 MM BOARD LENGTH

| Material | HP | W      | D      |
|----------|----|--------|--------|
| 34563001 | 28 | 146,87 | 112,50 |
| 34563009 | 28 | 146,87 | 172,50 |
| 34563002 | 42 | 217,99 | 112,50 |
| 34563014 | 42 | 217,99 | 172,50 |
| 34563003 | 63 | 324,67 | 112,50 |
| 34563019 | 63 | 324,67 | 172,50 |
| 34563004 | 84 | 431,35 | 112,50 |
| 34563024 | 84 | 431,35 | 172,50 |
| 34563026 | 84 | 431,35 | 232,50 |
| 34563028 | 84 | 431,35 | 292,50 |
| 34563042 | 84 | 431,35 | 352,50 |
| 34563044 | 84 | 431,35 | 412,50 |

# **PRODUCT ATTRIBUTES**

Product Type: Mounting Plate

Product Family: EuropacPRO

Rack Width: 28 HP

Width: 146.88 mm

Depth: 112.5 mm

Material: Aluminum

Package Quantity: 1

#### ADDITIONAL PRODUCT DETAILS

Mounting plate for use with cover plates for installation and fixing of heavy components. Full width mounting plates (as wide as the subrack or the-system case) are fixed to the side panels. The partial width mounting plates are fixed to the side panel and horizontal rail by means of an assembly strip.