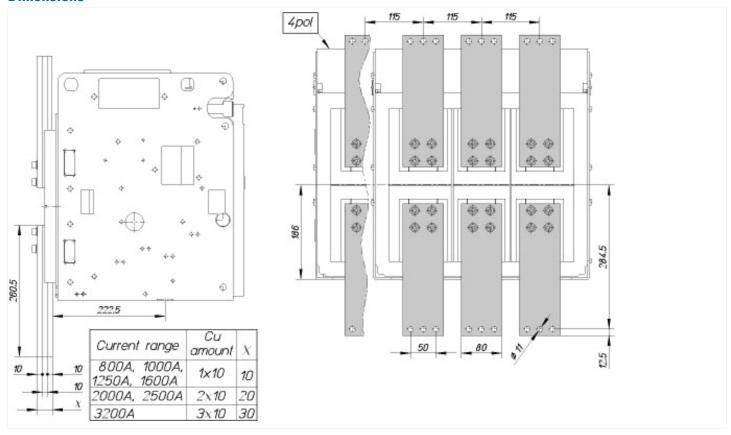

|

## **Design verification as per IEC/EN 61439**

| Technical data for design verification |    |     |
|----------------------------------------|----|-----|
| Operating ambient temperature min.     | °C | -25 |
| Operating ambient temperature max.     | °C | 70  |

## **Technical data ETIM 6.0**

Low-voltage industrial components (EG000017) / Connection vane/phase spreader (EC002019)

Electric engineering, automation, process control engineering / Low-voltage switch technology / Component for low-voltage switching technology / Connection vane/phase spreader (ecl@ss8.1-27-37-13-05 [ACN990009])

Suitable for number of poles 3

## **Dimensions**