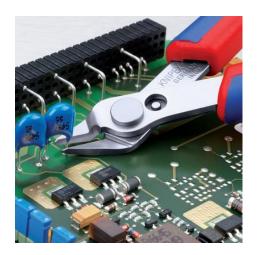

## **Electronic Super Knips®**

**DIN ISO 9654** 

- Cutting edge hardness approx. 54 HRC •
- INOX tool steel
- Precision pliers for ultra fine cutting work, e. g. in electronics and fine • mechanics
- Ground, very sharp cutting edges without bevel
- Precisely shaped tips cut wires close to a surface from Ø 0.2 mm
- Shear cut with controlled micro cutting edge misalignment for the most • precise cutting of even the thinnest of wires and for a long service life Joint with stainless steel rivet •
- Extremely smooth movement for minimum operator fatigue ٠
- With opening spring and opening limiter