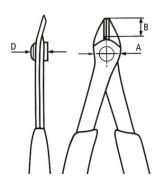

MM 🗾

| General                                        |                            |
|------------------------------------------------|----------------------------|
| Article No.                                    | 78 03 125                  |
| EAN                                            | 4003773035381              |
| Head                                           | polished                   |
| Handles                                        | with multi-component grips |
| Weight                                         | 56 g                       |
| Dimensions                                     | 125 x 65 x 13 mm           |
| Standard                                       | DIN ISO 9654               |
| REACH compliant                                | does not contain SVHC      |
| RoHS compliant                                 | not applicable             |
| Technical details                              |                            |
| Cutting capacities medium hard wire (diameter) | Ø 1.0 mm                   |
| Cutting capacities soft wire (diameter)        | Ø 0.2 – 1.6 mm             |
| Jaw length (B)                                 | 9 mm                       |
| Jaw thickness (joint) (D)                      | 7.5 mm                     |
| Head width (A)                                 | 13.5 mm                    |