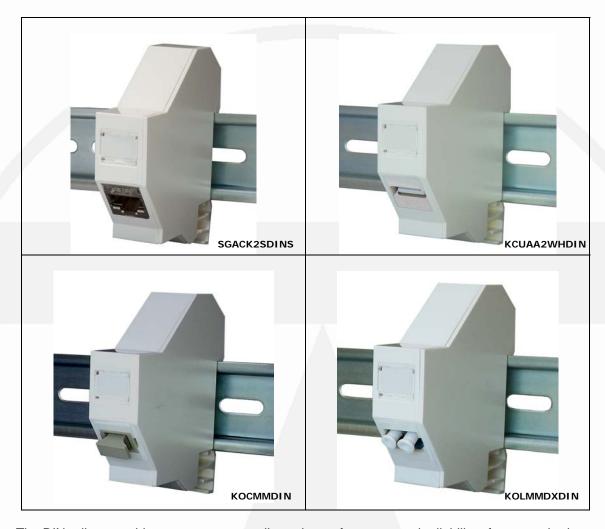

## DIN rail mountable connector range

The DIN rail mountable connector range allows the performance and reliability of our standard connectors to be combined with the simplicity, affordability and usability of industrial DIN rail mounting. These connectors offer clear labelling, front access and easy installation onto any 35mm standard DIN rail. The range consists of connectors for installations of fibre (SC and LC), USB2 and Category 5/6/6A (coupler and socket).

#### **Features**

- High performance couplers and sockets
- Designed for standard 35mm wide DIN rails
- Easily mountable side by side on DIN rail. Side covers can be omitted if space is restricted.
- Easy access to the connector and wiring through removable side covers
- Angled presentation provides gravity compensation for patch leads
- 'Slip-in' label facility for clear labelling
- Installation does not require any special tools the module slides or clips easily onto the DIN rail

### **Specifications**

- Kit includes coupler/socket, DIN rail adaptor (shielded or unshielded) and cover
- Adaptor housing materials: PC + ABS, 94V-0 (for connector materials see detailed specification)
- For detailed specifications of each connector see separate pages as follows:
  - Cat 6A FTP keystone coupler (for SGACK2SDINS): http://www.tuk.co.uk/tuk\_live/product\_details.php?category\_id=&pld=150
  - Cat 6A FTP keystone jack (for SGKSSUDINS): http://www.tuk.co.uk/tuk\_live/product\_details.php?category\_id=&pld=113
  - USB2 coupler (for KCUAA2WHDIN): http://www.tuk.co.uk/tuk\_live/product\_details.php?category\_id=&pld=224
  - Fibre connectors (for KOCMMDIN, KOCSMDIN, KOLMMDXDIN and KOLSMDXDIN): <a href="http://www.tuk.co.uk/tuk\_live/product\_details.php?category\_id=&pld=209">http://www.tuk.co.uk/tuk\_live/product\_details.php?category\_id=&pld=209</a>