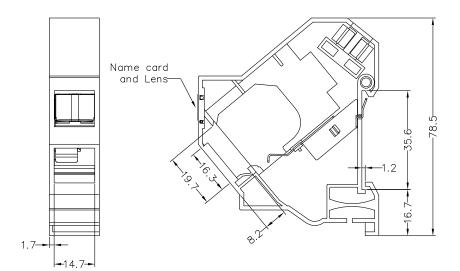

### **Specifications**

- Kit includes coupler/socket, DIN rail adaptor (shielded or unshielded) and cover
- Adaptor housing materials: PC + ABS, 94V-0 (for connector materials see detailed specification)
- For detailed specifications of each connector see separate pages as follows:
  - Cat 6A FTP keystone coupler (for SGACK2SDINS): http://www.tuk.co.uk/tuk\_live/product\_details.php?category\_id=&pld=150
  - Cat 6A FTP keystone jack (for SGKSSUDINS): http://www.tuk.co.uk/tuk\_live/product\_details.php?category\_id=&pld=113
  - USB2 coupler (for KCUAA2WHDIN): http://www.tuk.co.uk/tuk\_live/product\_details.php?category\_id=&pld=224
  - Fibre connectors (for KOCMMDIN, KOCSMDIN, KOLMMDXDIN and KOLSMDXDIN): <a href="http://www.tuk.co.uk/tuk\_live/product\_details.php?category\_id=&pld=209">http://www.tuk.co.uk/tuk\_live/product\_details.php?category\_id=&pld=209</a>

#### **Specifications:**

- 1. Housing + Lens: PC + ABS, 94 V-0
- 2. Shielding plate: Nickel plated phosphor bronze
- 3. Card board: White paper

TUK Ltd, Unit 4, Wimbledon Stadium Business Centre, Riverside Road, London, SW17 0BA