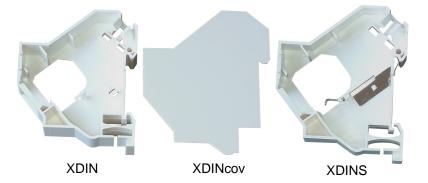

# Code:XDIN, XDINS

#### **Specifications:**

- 1. Housing + Lens: PC + ABS, 94 V-0
- 2. Shielding plate: Nickel plated phosphor bronze
- 3. Card board: White paper

TUK Ltd, Unit 4, Wimbledon Stadium Business Centre, Riverside Road, London, SW17 0BA