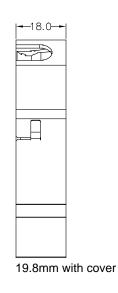

### **Specifications**

- Kit includes coupler/socket, DIN rail adaptor (shielded or unshielded) and cover
- Adaptor housing materials: PC + ABS, 94V-0 (for connector materials see detailed specification)
- For detailed specifications of each connector see separate pages as follows:
  - Cat 6A FTP keystone coupler (for SGACK2SDINS): http://www.tuk.co.uk/tuk\_live/product\_details.php?category\_id=&pld=150
  - Cat 6A FTP keystone jack (for SGKSSUDINS): http://www.tuk.co.uk/tuk\_live/product\_details.php?category\_id=&pld=113
  - USB2 coupler (for KCUAA2WHDIN): http://www.tuk.co.uk/tuk\_live/product\_details.php?category\_id=&pld=224
  - Fibre connectors (for KOCMMDIN, KOCSMDIN, KOLMMDXDIN and KOLSMDXDIN): <a href="http://www.tuk.co.uk/tuk\_live/product\_details.php?category\_id=&pld=209">http://www.tuk.co.uk/tuk\_live/product\_details.php?category\_id=&pld=209</a>