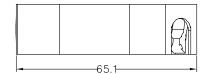

### **Specifications**

- Kit includes coupler/socket, DIN rail adaptor (shielded or unshielded) and cover
- Adaptor housing materials: PC + ABS, 94V-0 (for connector materials see detailed specification)
- For detailed specifications of each connector see separate pages as follows:
  - Cat 6A FTP keystone coupler (for SGACK2SDINS): http://www.tuk.co.uk/tuk\_live/product\_details.php?category\_id=&pld=150
  - Cat 6A FTP keystone jack (for SGKSSUDINS): http://www.tuk.co.uk/tuk\_live/product\_details.php?category\_id=&pld=113
  - USB2 coupler (for KCUAA2WHDIN): http://www.tuk.co.uk/tuk\_live/product\_details.php?category\_id=&pld=224
  - Fibre connectors (for KOCMMDIN, KOCSMDIN, KOLMMDXDIN and KOLSMDXDIN): <a href="http://www.tuk.co.uk/tuk\_live/product\_details.php?category\_id=&pld=209">http://www.tuk.co.uk/tuk\_live/product\_details.php?category\_id=&pld=209</a>