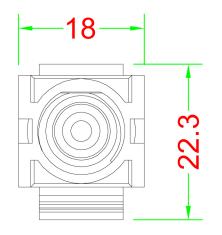

## **Specifications**

- Available in white and black keystone mount to match panel or faceplate colour
- Materials:

Body: Nickel plated brass Keystone mount: ABS UL94V-0

- Weight: 8g approx.
- Codes: KRCAbkbk, KRCAbkwh, KRCArbk, KRCArdwh, KRCAwhbk, KRCAwhwh, KRCAywbk, KRCAywwh