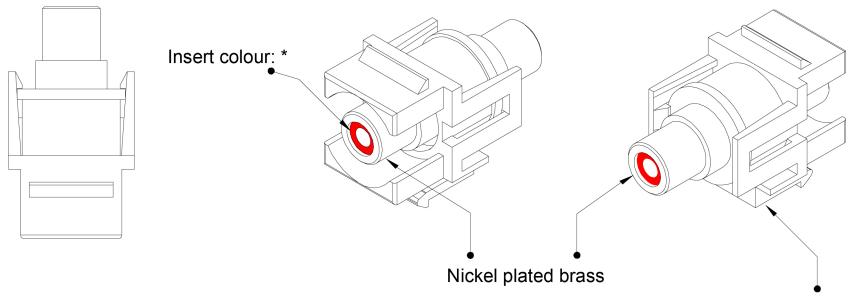

## **Specifications**

- Available in white and black keystone mount to match panel or faceplate colour
- Materials:

Body: Nickel plated brass Keystone mount: ABS UL94V-0

- Weight: 8g approx.
- Codes: KRCAbkbk, KRCAbkwh, KRCArbk, KRCArdwh, KRCAwhbk, KRCAwhwh, KRCAywbk, KRCAywwh

TUK Ltd, Unit 4, Wimbledon Stadium Business Centre, Riverside Road, London SW17 0BA

ROHS Compliant Code: KRCA\*?

Keystone mount: ABS UL94V-0

\* = Insert colour

bk: Black

rd: Red

yw: Yellow wh: White

? = Keystone mount colour