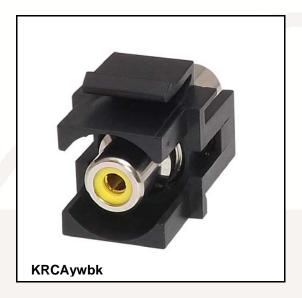

## **RCA Keystone Coupler**

RCA connectors, also known as "phono" or "cinch" connectors, have been used for many years to carry audio and video signals. TUK is now pleased to offer these in a range of colours and coloured identifiers in the convenient keystone format.

## **Specifications**

- Available in white and black keystone mount to match panel or faceplate colour
- Materials:

Body: Nickel plated brass Keystone mount: ABS UL94V-0

- Weight: 8g approx.
- Codes: KRCAbkbk, KRCAbkwh, KRCArbk, KRCArdwh, KRCAwhbk, KRCAwhwh, KRCAywbk, KRCAywwh