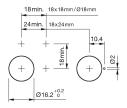

Design raised

Front

Front shape round Front dimension Ø 18 mm Front bezel colour black Front bezel material Plastic

Other Attributes

Weight 0.006 kg

Operating-/Indication part

Lens illumination illuminative

**IP-Rating** 

Front protection IP40

**Connection Method** 

Terminal Solder 2.8 x 0.5 mm

**Actuator** 

Switching action Momentary Housing colour black Housing material Plastic

Switching element

Switching system Snap-action switching element

Contacts 1 NC + 1 NO 5 A

Switching current

Contact material

Switching voltage 250 V AC

**Function** 

Illuminated pushbutton

eao 🔳

# EAO – Your Expert Partner for **Human Machine Interfaces**

## 31-131.022 - Illuminated pushbutton actuator

#### **Dimensions**



H = Universal terminal 2.0 x 0.5 mm

#### **Mounting cut-outs**



## Wiring diagram



## Legend

Contacts: NC = Normally closed, NO = Normally open Switching action: B = Momentary

Stand: 27.11.2017