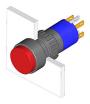

## 31-131.022 - Illuminated pushbutton actuator

## 31-131.022 - Illuminated pushbutton actuator

Attention: The preview is based on a sample product. This can differ from your current configuration.

Mounting

Mounting cut-out Ø 16 mm Design raised

Front

Front shape round Front dimension Ø 18 mm Front bezel colour black Front bezel material Plastic