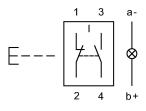

## Wiring diagram

## Legend

Contacts: NC = Normally closed, NO = Normally open Switching action: B = Momentary

Stand: 27.11.2017