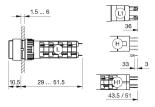

rom your current configuration.

Mounting

Mounting cut-out Ø 16 mm Design raised

Front

Front shape round Front dimension Ø 18 mm Front bezel colour black Front bezel material Plastic

Other Attributes

Weight 0.006 kg

Operating-/Indication part

Lens illumination illuminative

**IP-Rating** 

Front protection IP40

**Connection Method** 

Terminal Solder 2.8 x 0.5 mm

**Actuator** 

Switching action Momentary Housing colour black Housing material Plastic

Switching element

Switching system Snap-action switching element

Contacts 1 NC + 1 NO 5 A

Switching current

Contact material

Switching voltage 250 V AC

**Function** 

Illuminated pushbutton

eao 🔳

# EAO – Your Expert Partner for **Human Machine Interfaces**

## 31-131.022 - Illuminated pushbutton actuator

#### **Dimensions**



H = Universal terminal 2.0 x 0.5 mm

#### **Mounting cut-outs**



## Wiring diagram



## Legend

Contacts: NC = Normally closed, NO = Normally open Switching action: B = Momentary

Stand: 27.11.2017