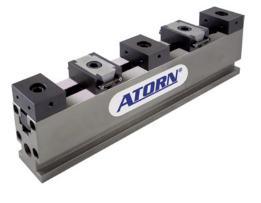

### Version

- Clamping rail 80 mm
- Fixed jaw with smooth clamping surface + allowance
- Wedge clamping device with smooth clamping surface + allowance
- Extremely high basic rigidity
- Clamping force up to 4 tonnes
- Infinitely extendable

## Delivery

1x clamping rail 80 mm with fixed jaws and wedge clamping device; without fastening material

| Art. No.                                                          | 28890 951        |
|-------------------------------------------------------------------|------------------|
| Clamping rail length x clamping rail width x clamping rail height | 500 x 80 x 80 mm |
| Number of clamping rails                                          | 1 PCS            |
| Taper clamp length x taper clamp width x taper clamp height       | 84 x 58 x 29 mm  |
| Number of taper clamps                                            | 2 PCS            |
| Jaw length x jaw width x jaw height                               | 72 x 42 x 29 mm  |
| Number of jaws                                                    | 3 PCS            |