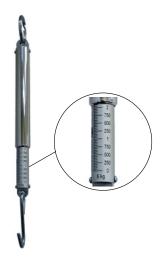

## Cylindrical spring balance with hook

## Application:

Convenient, precision spring scale for measuring weight

## Execution:

- Chrome-nickel steel and brass, bright nickel-plated
- Suspension at the top end with round eyelet
- Suspension at the bottom end with hook
- Error limit <= 1 % of end value

## Advantage:

- laser scale for high-contrast reading
- Overload protection up to approx. 20 % of final value

| Art. no.                         | 44215 030 |  |
|----------------------------------|-----------|--|
| Min./max. weight measuring range | 0-1 kg    |  |
| Scale value, weight              | 0.1 kg    |  |
| Length                           | 250 mm    |  |
| Diameter                         | 14.5 mm   |  |
| Gross Weight                     | 0.100 kg  |  |
| Product Group                    | 443       |  |