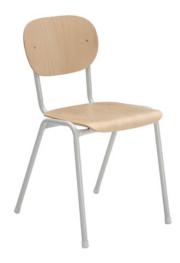

Stacking chair Seat and backrest made of laminated beechwood, with 4 legs

## Version:

- Stable steel tube frame with plastic glide runners
- Seat and backrest made of laminated beechwood
- Multi-bonded, clear varnished

| Art. no.                    | 50120 021              |
|-----------------------------|------------------------|
| Adjustable in height        | No                     |
| Height-adjustable backrest  | No                     |
| Min. seat height            | 475 mm                 |
| Max. seat height            | 475 mm                 |
| Base frame design           | Steel tube with glides |
| Adjustable seat inclination | No                     |
| Base frame colour           | Light grey RAL 7035    |
| Replaceable cushion         | No                     |
| Material of frame           | Steel                  |
| Surface                     | Powder-coated          |