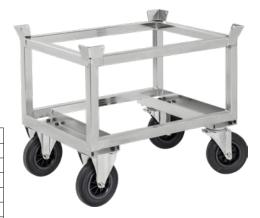

# Half-pallet trolley made of steel, zinc-plated, high $800 \times 600 \ \text{mm}, \text{load-bearing capacity } 800 \ \text{kg}$

#### Application:

Ideal for the transport for Euro half pallets and Euroboxes.

#### **Execution:**

■ High-quality and long-lasting zinc plating

## Advantage:

■ Supports more efficient material transport

| Art. no.                    | 50291 194                |
|-----------------------------|--------------------------|
| Brand                       | KONGAMEK                 |
| Manufacturer Part Number    | KM221-EPH                |
| Туре                        | High pallet trolley      |
| Load-carrying capacity      | 800 kg                   |
| Length                      | 846 mm                   |
| Width                       | 646 mm                   |
| Height                      | 700 mm                   |
| Loading surface length      | 800 mm                   |
| Loading-surface width       | 600 mm                   |
| Material                    | Steel / steel            |
| Material of loading surface | Steel frame              |
| Colour                      | Silver coloured          |
| Surface                     | Zinc plated              |
| Number of steering rollers  | 2                        |
| Number of fixed rollers     | 2                        |
| With wheel lock             | No                       |
| ESD-capable                 | No                       |
| Wheel diameter              | 200 mm                   |
| Material of wheel           | Solid rubber             |
| Suitable for transporting   | Euro boxes, Boxes, Boxes |
| Gross Weight                | 29.750 kg                |
| Product Group               | 5AT                      |