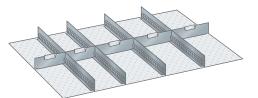

## Slotted divider and separating plate set

## Application:

Slot walls and dividers: for flexible subdivision of parts of different sizes

## Execution:

- Dividers: For longitudinal and transverse division of drawers. The bottom edge enables it to be screwed to the perforated drawer base. Includes screw material. Design: sheet steel. Colour: Grey, NSC S 4502-B.
- Partition material sets excluding labelling tabs.