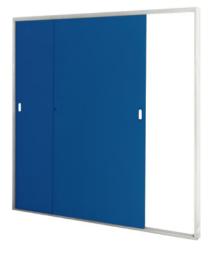

## **Front-mounted sliding door, 3-part** For HK tool shelf

## Application:

The sliding doors can be used to turn two shelf bays into one cabinet with sliding doors.

## **Execution:**

- From sheet steel, canted
- Projection depth 95 mm
- Drawers or fixed or pull-out, height-adjustable shelves can be installed behind the front-mounted sliding doors
- $\ ^{\bullet}$  When requesting/ordering, please indicate the RAL colours required.