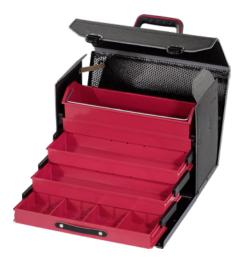

## **Top Line tool bag with drawers** 410 x 190 x 280 mm, contains no tools

## Execution:

- 4 section drawer tray
- Black, grained, with glide runners
- Snap-in locks
- Aluminium-reinforced case corners
- Semi-fold-out rear panel with CP-7 tool holder for tools up to 26 mm in diameter
- Removable tray
- With small parts compartments

## Delivery:

contains no tools

| Art. no.                                           | 55460 040          |
|----------------------------------------------------|--------------------|
| Brand                                              | PARAT              |
| Manufacturer Part Number                           | 43000561           |
| Material                                           | Faux leather       |
| With rollers                                       | No                 |
| With carry belt                                    | No                 |
| Internal length x internal width x internal height | 410 x 190 x 280 mm |
| Gross Weight                                       | 4.360 kg           |
| Product Group                                      | 5IB                |