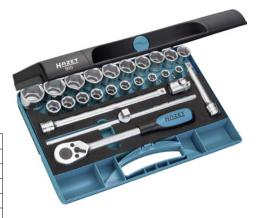

# Socket wrench set, 25 pieces 1/2" square drive 125 DIN 3120

### Execution:

- Chrome-vanadium steel
- Chrome-plated
- Polished
- 20 inserts, 5 operating tools

### Delivery:

In impact-resistant plastic case, black, with PUR soft foam inlay

| Art. no.                               | 58584 035                                        |
|----------------------------------------|--------------------------------------------------|
| Brand                                  | HAZET                                            |
| Manufacturer Part Number               | 900                                              |
| Tip type                               | Outer hexagon                                    |
| Drive                                  | 1/2 inch                                         |
| Number of pieces in assortment/set     | 25 PCS                                           |
| Sockets with hexagon-head tip provided | 10 mm, 11 mm, 12 mm, 13 mm, 14 mm, 15 mm, 16 mm, |
|                                        | 17 mm, 18 mm, 19 mm, 20 mm, 21 mm, 22 mm, 23 mm, |
|                                        | 24 mm, 26 mm, 27 mm, 28 mm, 30 mm, 32 mm         |
| Ratchets provided                      | 1/2-inch square                                  |
| Extensions provided                    | 125 mm, 250 mm                                   |
| Cross handles provided                 | 298 mm                                           |
| Cardan joints provided                 | 70 mm                                            |
| Gross Weight                           | 5.195 kg                                         |
| Product Group                          | 569                                              |