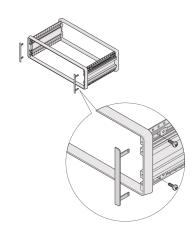

# **KEY FEATURES**

Cover bracket is recommended in event of expansion with horizontal rails

To cover the sides of the rack and to create a continuous front plane with plug-in units and partial front panels

# **ADDITIONAL PRODUCT DETAILS**

The cover bracket is recommended to cover the die cast frame on the left and right side if horizontal rails will be assembled. Provides a better visual look.

Fixing material is supplied with case.