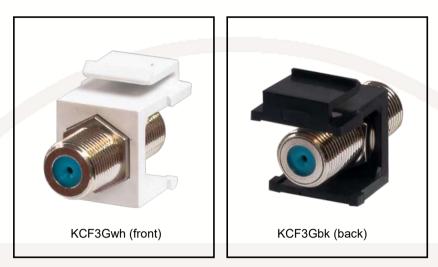

#### High performance 3G F connector female to female keystone coupler (KCF3G)

This keystone can be used to extend a HD F-connection, such as in satellite cabling for HD signals. Precision manufactured with high quality components, this professional, broadcast standard connector is capable of outstanding electrical performance (up to and beyond 3 GHz).

#### Features:

- Connector: F female to F female
- Impedance: 75 Ohm
- Easy screw connector on both sides
- Ideal for HD cabling for satellite installations
- Also available in Panel Mount and D UNIVERSAL versions see images below

#### Materials:

- Colour –black or white keystone mount, 'silver' connector body, blue insulator
- Materials: connector body brass; insulator POM coloured blue; contacts gold plated; keystone housing

- ABS UL 94V-0