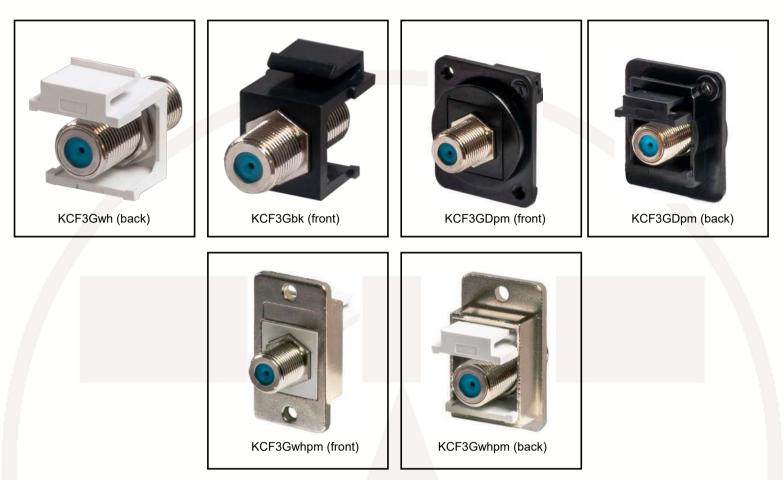

#### Features:

- Connector: F female to F female
- Impedance: 75 Ohm
- Easy screw connector on both sides
- Ideal for HD cabling for satellite installations
- Also available in Panel Mount and D UNIVERSAL versions see images below

# 

*Packaging:* Supplied in individual polythene bags, then in bags of 20.

*EAN:* KCF3Gwh - 5055386508232

KCF3Gbk - 5055386508249

KCF3Gwhpm - 5055386508256

KCF3GDpm - 5055386508263

Commodity Code: 85444920