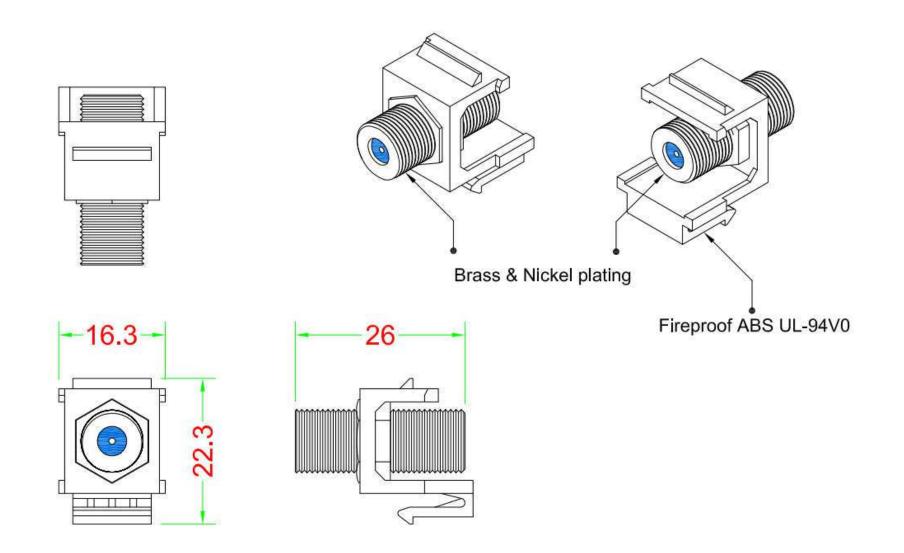

#### Materials:

- Colour –black or white keystone mount, 'silver' connector body, blue insulator
- Materials: connector body brass; insulator POM coloured blue; contacts gold plated; keystone housing

- ABS UL 94V-0

- Weight: 6g approx
- Dimensions: 25.5 x 16.3 x 22.3mm

TUK Ltd, Unit 4, Wimbledon Stadium Business Centre, Riverside Road, London SW17 0BA