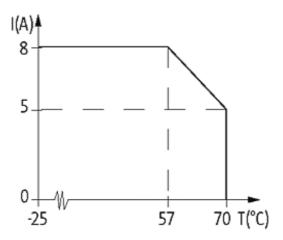

#### **Approvals**

| Technical Data                |                                        |  |
|-------------------------------|----------------------------------------|--|
| Operating voltage             | 24 V DC                                |  |
| Signal per port               | 2                                      |  |
| Operating current per contact | max. 4 A                               |  |
| Total current                 | max. 2 × 8 A                           |  |
| Housing                       | Plastic, flame retardant               |  |
| Protection                    | IP67 inserted and tightened (EN 60529) |  |
| Locking of ports              | Screw thread M12 × 1 mm                |  |
| General data                  |                                        |  |
| Temperature range             | -20+80 °C                              |  |