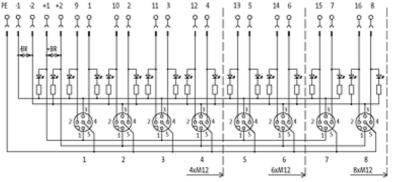

#### **Approvals**

| Technical Data                |                                        |  |
|-------------------------------|----------------------------------------|--|
| Operating voltage             | 24 V DC                                |  |
| Signal per port               | 2                                      |  |
| Operating current per contact | max. 4 A                               |  |
| Total current                 | max. 2 × 8 A                           |  |
| Housing                       | Plastic, flame retardant               |  |
| Protection                    | IP67 inserted and tightened (EN 60529) |  |
| Locking of ports              | Screw thread M12 × 1 mm                |  |
| General data                  |                                        |  |
| Temperature range             | -20+80 °C                              |  |

stay connected

| Dimensions $H \times W \times D$ | 99.2×50.2×17.2 mm                          |
|----------------------------------|--------------------------------------------|
| Contact layout                   |                                            |
| Contact 1                        | (+)                                        |
| Contact 2                        | (NC)/(S2)                                  |
| Contact 3                        | (-)                                        |
| Contact 4                        | (NO)/(S1)                                  |
| Contact 5                        | (Earth)                                    |
| LED display                      | LED (green): Power / LED (yellow): (S1/S2) |
| Commercial data                  |                                            |
| country of origin                | DE                                         |
| customs tariff number            | 85369010                                   |
| minimum order quantity           | 1                                          |