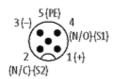

stay connected

| Dimensions $H \times W \times D$ | 99.2×50.2×17.2 mm                          |
|----------------------------------|--------------------------------------------|
| Contact layout                   |                                            |
| Contact 1                        | (+)                                        |
| Contact 2                        | (NC)/(S2)                                  |
| Contact 3                        | (-)                                        |
| Contact 4                        | (NO)/(S1)                                  |
| Contact 5                        | (Earth)                                    |
| LED display                      | LED (green): Power / LED (yellow): (S1/S2) |
| Commercial data                  |                                            |
| country of origin                | DE                                         |
| customs tariff number            | 85369010                                   |
| minimum order quantity           | 1                                          |