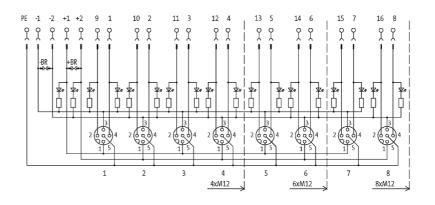

#### **Approvals**

| Technical Data                |                                        |  |
|-------------------------------|----------------------------------------|--|
| Operating voltage             | 24 V DC                                |  |
| Signal per port               | 2                                      |  |
| Operating current per contact | max. 4 A                               |  |
| Total current                 | max. 2 × 8 A                           |  |
| Housing                       | Plastic, flame retardant               |  |
| Protection                    | IP67 inserted and tightened (EN 60529) |  |
| Locking of ports              | Screw thread M12 × 1 mm                |  |
| General data                  |                                        |  |
| Temperature range             | -20+80 °C                              |  |

stay connected

| Dimensions $H \times W \times D$ | 99.2×50.2×17.2 mm                          |
|----------------------------------|--------------------------------------------|
| Contact layout                   |                                            |
| Contact 1                        | (+)                                        |
| Contact 2                        | (NC)/(S2)                                  |
| Contact 3                        | (-)                                        |
| Contact 4                        | (NO)/(S1)                                  |
| Contact 5                        | (Earth)                                    |
| LED display                      | LED (green): Power / LED (yellow): (S1/S2) |
| Commercial data                  |                                            |
| country of origin                | DE                                         |
| customs tariff number            | 85369010                                   |
| minimum order quantity           | 1                                          |