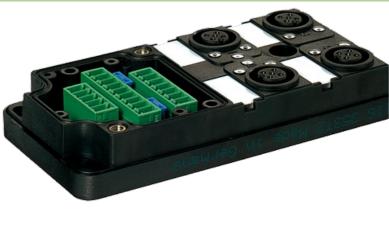

# MVP12, 4XM12, 5POLE, BASIC HOUSING

Without cap, with potent. sep.

4-way, 5-pole Potential separation as option

Plastic housings with good resistance against chemicals and oils. The resistance to aggressive media should be individually tested for your application. Further details on request.

#### Illustration

stay connected

### M12 Females 5-pole

for 2 signals per port

Product may differ from Image