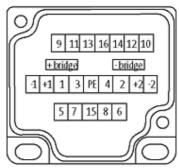

stay connected

| Dimensions $H \times W \times D$ | 99.2×50.2×17.2 mm                          |
|----------------------------------|--------------------------------------------|
| Contact layout                   |                                            |
| Contact 1                        | (+)                                        |
| Contact 2                        | (NC)/(S2)                                  |
| Contact 3                        | (-)                                        |
| Contact 4                        | (NO)/(S1)                                  |
| Contact 5                        | (Earth)                                    |
| LED display                      | LED (green): Power / LED (yellow): (S1/S2) |
| Commercial data                  |                                            |
| country of origin                | DE                                         |
| customs tariff number            | 85369010                                   |
| minimum order quantity           | 1                                          |