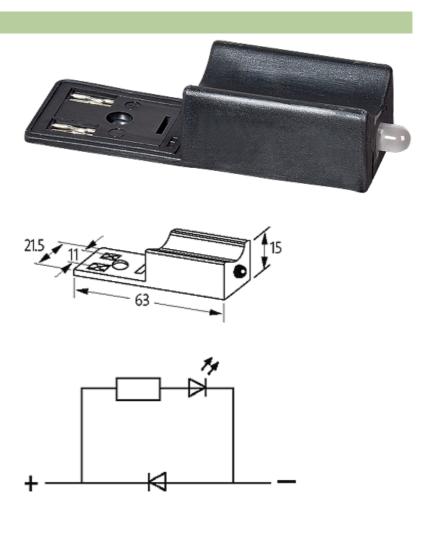

# VALVE PLUG SUPPRESSOR FORM BI - 11MM 90°

Diode and LED, 24VDC/50VA/W

24 V DC Diode + LED

Remove plug gasket when fitting adapter. Other LED colors on request. Note PIN arrangement (PE at cable outlet of connector). 180° turned version on request. Polarity dependent

### stay connected

| LED display            | (yellow opac)                                                                         |
|------------------------|---------------------------------------------------------------------------------------|
| Contact material       | Silvered bronze                                                                       |
| Material               | Polyamide black, flame retardant, temperature resistance up to 130 $^{\circ}\text{C}$ |
| Switch off delay time  | max. 200 ms                                                                           |
| Switch off peak        | 1 V                                                                                   |
| Max. power (W)         | max. 50 W(VA)                                                                         |
| General data           |                                                                                       |
| Temperature range      | -20+60 °C                                                                             |
| Dimensions H × W × D   | 15×63×21.5 mm                                                                         |
| Commercial data        |                                                                                       |
| country of origin      | CZ                                                                                    |
| customs tariff number  | 85363010                                                                              |
| minimum order quantity | 1                                                                                     |