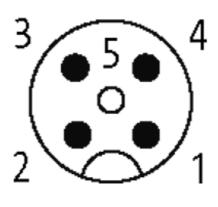

## Illustration

| [ 1      | <u>.</u> |           | brown (+)   |
|----------|----------|-----------|-------------|
| . 2      | <u>i</u> | _ i _ i_  | white (N/C) |
| į ′_     | _ i      | įį        | black (N/O) |
| 4        | 7        |           |             |
| }        |          |           |             |
| i        | į        | i i       |             |
| i<br>i 3 | į        | <u> </u>  | blue (–)    |
|          | i        | -         |             |
| į        | j        | <u>ij</u> |             |
|          |          |           | shield      |