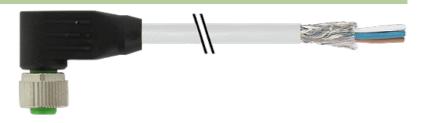

## M12 FEMALE 90° SHIELDED

PUR 4X0.34 shielded GRAY, UL/CSA, drag ch 40m

M12 Female 90° 4-pole, shielded

Plastic housings with good resistance against chemicals and oils. The resistance to aggressive media should be individually tested for your application. Further details on request. Further cable lengths on request.