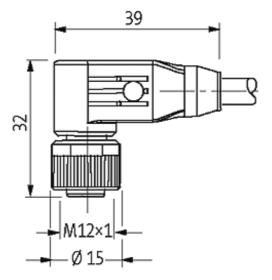

## M12 FEMALE 90° SHIELDED

PUR 4X0.34 shielded GRAY, UL/CSA, drag ch 40m

M12 Female 90° 4-pole, shielded

Plastic housings with good resistance against chemicals and oils. The resistance to aggressive media should be individually tested for your application. Further details on request. Further cable lengths on request.