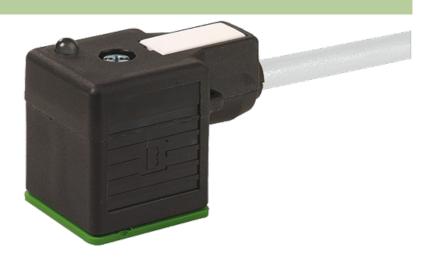

## **MSUD VALVE PLUG FORM A 18MM**

PVC 3X0.75 GRAY, 1m

Form A (18 mm) 24 V AC/DC with LED and suppression

Further cable lengths on request. Plastic housings with good resistance against chemicals and oils. The resistance to aggressive media should be individually tested for your application. Further details on request.

## Illustration

stay connected

Product may differ from Image