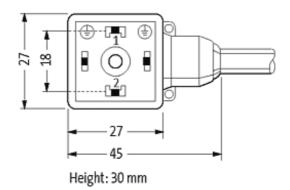

## **Approvals**

| Form |
|------|
|------|

18021

| Technical Data                |                                        |
|-------------------------------|----------------------------------------|
| Operating voltage             | 24 V AC/DC ±25 %                       |
| Operating current per contact | max. 4 A                               |
| Switch off peak               | max. 55 V                              |
| Switch off delay time         | max. 20 ms                             |
| Locking of ports              | M3 (recommended torque 0.4 Nm)         |
| Protection                    | IP67 inserted and tightened (EN 60529) |
| Housing                       | Black plastic (gray on request)        |
| Cables                        |                                        |
| Cable number                  | 216                                    |
| No./diameter of wires         | $3 \times 0.75 \text{ mm}^2$           |
| Wire isolation                | PVC (bk, num, gnye)                    |
| Jacket Color                  | gray                                   |
| Shore hardness outer jacket   | 80 ± 5A                                |
| Material (jacket)             | PVC                                    |
| Outer diameter                | approx. 5.9 mm                         |
| Bend radius (fixed)           | 5 × outer Ø                            |
| Bend radius (moving)          | 10 × outer Ø                           |
| Temperature range (fixed)     | -30+70 °C                              |
| Temperature range (mobile)    | -5+70 °C                               |
| Commercial data               |                                        |
| country of origin             | CZ                                     |
| customs tariff number         | 85444290                               |
| minimum order quantity        | 1                                      |