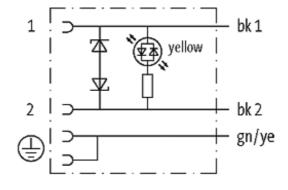

## **Approvals**

| Form |
|------|
|------|

18021

| Technical Data                |                                        |
|-------------------------------|----------------------------------------|
| Operating voltage             | 24 V AC/DC ±25 %                       |
| Operating current per contact | max. 4 A                               |
| Switch off peak               | max. 55 V                              |
| Switch off delay time         | max. 20 ms                             |
| Locking of ports              | M3 (recommended torque 0.4 Nm)         |
| Protection                    | IP67 inserted and tightened (EN 60529) |
| Housing                       | Black plastic (gray on request)        |
| Cables                        |                                        |
| Cable number                  | 216                                    |
| No./diameter of wires         | $3 \times 0.75 \text{ mm}^2$           |
| Wire isolation                | PVC (bk, num, gnye)                    |
| Jacket Color                  | gray                                   |
| Shore hardness outer jacket   | 80 ± 5A                                |
| Material (jacket)             | PVC                                    |
| Outer diameter                | approx. 5.9 mm                         |
| Bend radius (fixed)           | 5 × outer Ø                            |
| Bend radius (moving)          | 10 × outer Ø                           |
| Temperature range (fixed)     | -30+70 °C                              |
| Temperature range (mobile)    | -5+70 °C                               |
| Commercial data               |                                        |
| country of origin             | CZ                                     |
| customs tariff number         | 85444290                               |
| minimum order quantity        | 1                                      |