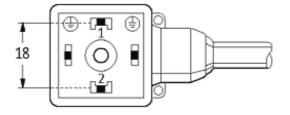

## **Approvals**

| Form |
|------|
|------|

18021

| Technical Data                |                                        |
|-------------------------------|----------------------------------------|
| Operating voltage             | 24 V AC/DC ±25 %                       |
| Operating current per contact | max. 4 A                               |
| Switch off peak               | max. 55 V                              |
| Switch off delay time         | max. 20 ms                             |
| Locking of ports              | M3 (recommended torque 0.4 Nm)         |
| Protection                    | IP67 inserted and tightened (EN 60529) |
| Housing                       | Black plastic (gray on request)        |
| Cables                        |                                        |
| Cable number                  | 216                                    |
| No./diameter of wires         | $3 \times 0.75 \text{ mm}^2$           |
| Wire isolation                | PVC (bk, num, gnye)                    |
| Jacket Color                  | gray                                   |
| Shore hardness outer jacket   | 80 ± 5A                                |
| Material (jacket)             | PVC                                    |
| Outer diameter                | approx. 5.9 mm                         |
| Bend radius (fixed)           | 5 × outer Ø                            |
| Bend radius (moving)          | 10 × outer Ø                           |
| Temperature range (fixed)     | -30+70 °C                              |
| Temperature range (mobile)    | -5+70 °C                               |
| Commercial data               |                                        |
| country of origin             | CZ                                     |
| customs tariff number         | 85444290                               |
| minimum order quantity        | 1                                      |