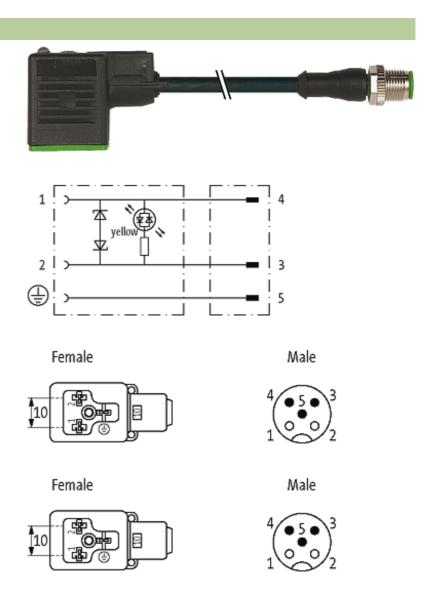

## M12 MALE 0° / MSUD VALVE PLUG FORM B 10 MM

PUR 3X0.75 black 3m

Form B (10 mm) – M12, male straight LED and suppression 3-pole

Further cable lengths on request. Plastic housings with good resistance against chemicals and oils. The resistance to aggressive media should be individually tested for your application. Further details on request.

## Illustration

stay connected

Product may differ from Image