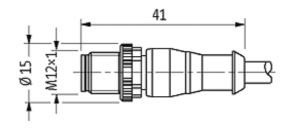

## M12 MALE 0° / MSUD VALVE PLUG FORM B 10 MM

PUR 3X0.75 black 3m

Form B (10 mm) – M12, male straight LED and suppression 3-pole

Further cable lengths on request. Plastic housings with good resistance against chemicals and oils. The resistance to aggressive media should be individually tested for your application. Further details on request.

## **Approvals**

| Е | ^ | r | n | • |
|---|---|---|---|---|
| г | U |   | Ш | L |

|     | _ | _  |
|-----|---|----|
| 1/1 | n | n· |
| 41  | 1 |    |

| 24 V AC ±20 % / DC ±25 %                      |  |  |
|-----------------------------------------------|--|--|
| max. 4 A                                      |  |  |
| max. 55 V                                     |  |  |
| max. 20 ms                                    |  |  |
| M3/M12 × 1 mm (recommended torque 0.4/0.6 Nm) |  |  |
| IP67 inserted and tightened (EN 60529)        |  |  |
| Black plastic (gray on request)               |  |  |
|                                               |  |  |
| 626                                           |  |  |
| 3 × 0.75 mm <sup>2</sup>                      |  |  |
| PVC (bk, num, gnye)                           |  |  |
| 2 Mio.                                        |  |  |
| black                                         |  |  |
| 85 ± 5A                                       |  |  |
| PUR/PVC (UL/CSA)                              |  |  |
| approx. 5.9 mm                                |  |  |
| 10 × outer Ø                                  |  |  |
| 15 × outer Ø                                  |  |  |
| -30+80 °C                                     |  |  |
| -5+80 °C                                      |  |  |
|                                               |  |  |
| DE                                            |  |  |
| 85444290                                      |  |  |
| 1                                             |  |  |
|                                               |  |  |