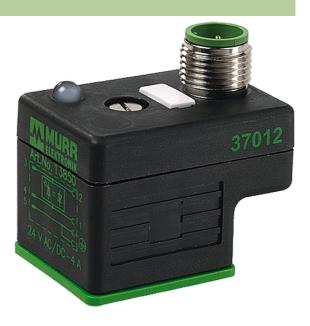

### M12 ADAPTOR ON TOP OF MSUD VALVE PLUG FORM A 18MM

Form A (18 mm) – M12, connector top entry for pressure switches LED (yellow) 4-pole

Plastic housings with good resistance against chemicals and oils. The resistance to aggressive media should be individually tested for your application. Further details on request.

### Illustration

Product may differ from Image

#### **Form**

41321

|                               | 11021                                  |
|-------------------------------|----------------------------------------|
| Technical Data                |                                        |
| Operating voltage             | 24 V AC/DC ±25 %                       |
| Operating current per contact | max. 4 A                               |
| Switch off peak               | max. 55 V                              |
| Locking of ports              | M3 (recommended torque 0.4 Nm)         |
| Protection                    | IP67 inserted and tightened (EN 60529) |
| General data                  |                                        |
| Temperature range             | -25+90 °C                              |
| Commercial data               |                                        |
| country of origin             | CZ                                     |
| customs tariff number         | 85369010                               |
| minimum order quantity        | 1                                      |