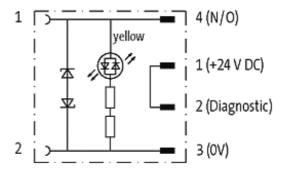

#### **Form**

41321

|                               | 11021                                  |
|-------------------------------|----------------------------------------|
| Technical Data                |                                        |
| Operating voltage             | 24 V AC/DC ±25 %                       |
| Operating current per contact | max. 4 A                               |
| Switch off peak               | max. 55 V                              |
| Locking of ports              | M3 (recommended torque 0.4 Nm)         |
| Protection                    | IP67 inserted and tightened (EN 60529) |
| General data                  |                                        |
| Temperature range             | -25+90 °C                              |
| Commercial data               |                                        |
| country of origin             | CZ                                     |
| customs tariff number         | 85369010                               |
| minimum order quantity        | 1                                      |