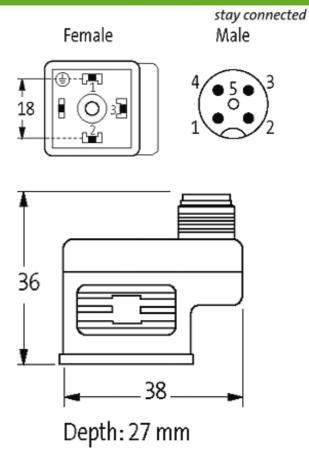

### M12 ADAPTOR ON TOP OF MSUD VALVE PLUG FORM A 18MM

Form A (18 mm) – M12, connector top entry for pressure switches LED (yellow) 4-pole

Plastic housings with good resistance against chemicals and oils. The resistance to aggressive media should be individually tested for your application. Further details on request.

#### **Form**

41321

|                               | 11021                                  |
|-------------------------------|----------------------------------------|
| Technical Data                |                                        |
| Operating voltage             | 24 V AC/DC ±25 %                       |
| Operating current per contact | max. 4 A                               |
| Switch off peak               | max. 55 V                              |
| Locking of ports              | M3 (recommended torque 0.4 Nm)         |
| Protection                    | IP67 inserted and tightened (EN 60529) |
| General data                  |                                        |
| Temperature range             | -25+90 °C                              |
| Commercial data               |                                        |
| country of origin             | CZ                                     |
| customs tariff number         | 85369010                               |
| minimum order quantity        | 1                                      |