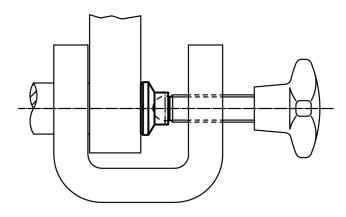

<sub>2</sub> | Load capacity<br>for static load<br>max. | For grub screws<br>EH 22570. | min. | max. | ň   | Art. No.   |
|----------------|----------------|-----------------------------|--------|----------------|----------------|------------------------------------------|------------------------------|------|------|-----|------------|
| [mm]           |                |                             |        |                |                | [kN]                                     | [mm]                         | [°C] |      | [g] |            |
| 32             | 6.1            | 14                          | 6      | 11             | 3              | 3.5                                      | M8                           | -30  | 80   | 6.4 | 22570.0032 |

## **Application example**



Erwin Halder KG

## Compliance

## **RoHS** compliant

Compliant according to Directive 2011/65/EU and Directive 2015/863

#### Does not contain SVHC substances

No SVHC substances with more than 0.1% w/w contained - SVHC list [REACH] as of 10.06.2022

#### Does not contain Proposition 65 substances

No Proposition 65 substances included https://www.P65Warnings.ca.gov/

#### **Free from Conflict Minerals**

This product does not contain any substances designated as "conflict minerals" such as tantalum, tin, gold or tungsten from the Democratic Republic of Congo or adjacent countries.



Erwin Halder KG

www.halder.com Page 2 of 2 Published on: 5.11.2022