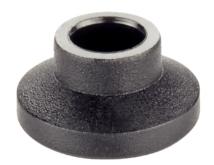

# Thrust Pads • plastic 22570.0032

# **Product Description**

The plastic thrust pads (EH 22570.) can be combined with ball-headed grub screws (EH 22570.).

#### Material

• Thermoplastic POM, black, dull