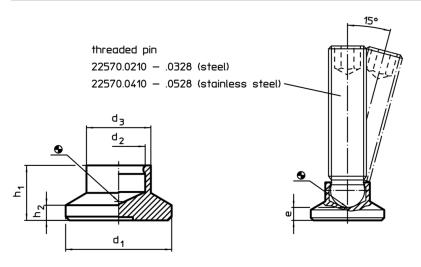

# **Drawing**

#### **Order information**

| d <sub>1</sub> | d <sub>2</sub> | Dimension<br>d <sub>3</sub> | e<br>~ | h <sub>1</sub> | h <sub>2</sub> | Load capacity<br>for static load<br>max. | For grub screws<br>EH 22570. | min. | max. | ň   | Art. No.   |
|----------------|----------------|-----------------------------|--------|----------------|----------------|------------------------------------------|------------------------------|------|------|-----|------------|
| [mm]           |                |                             |        |                |                | [kN]                                     | [mm]                         | [°C] |      | [g] |            |
| 32             | 6.1            | 14                          | 6      | 11             | 3              | 3.5                                      | M8                           | -30  | 80   | 6.4 | 22570.0032 |