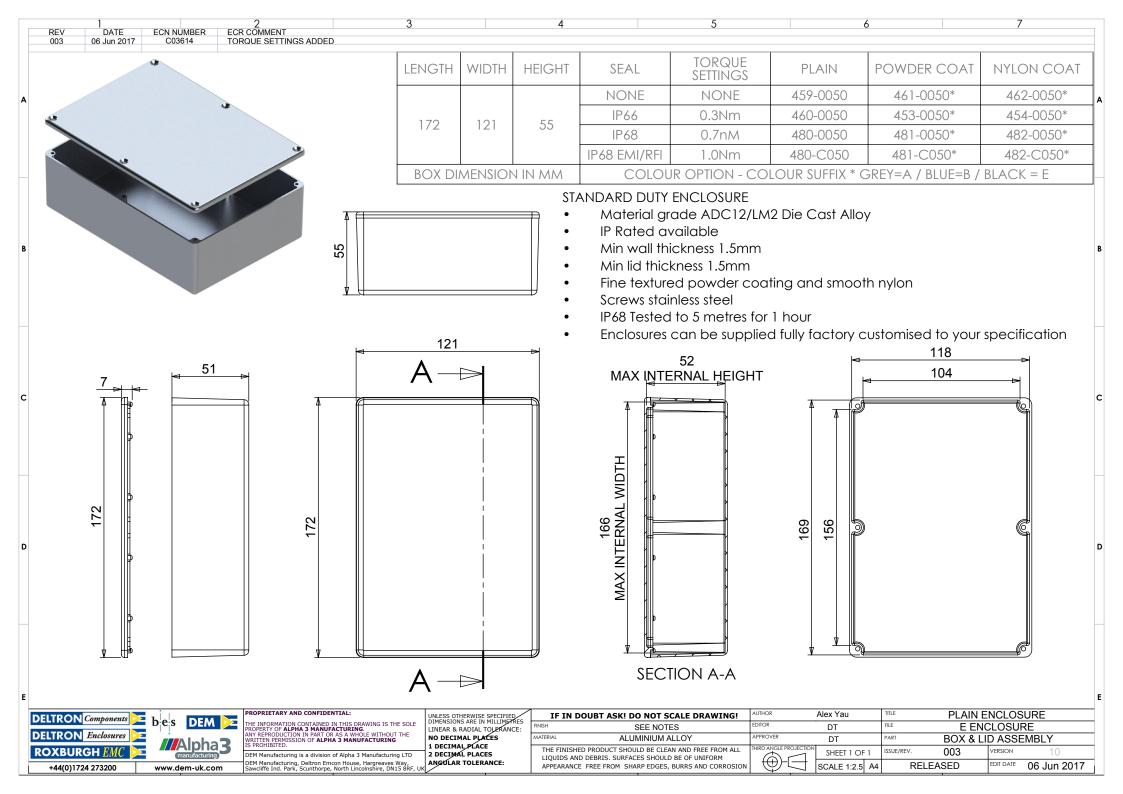

# **Available Dimensions (mm):**

| 90 x 36 x 30*   | 115 x 64 x 30*            |
|-----------------|---------------------------|
| 115 x 90 x 55*  | 115 x 65 x 55*            |
| 172 x 121 x 55* | 172 x 121 x 106*          |
| 223 x 147 x 55* | 223 x 147 x 106           |
| 275 x 176 x 65  | 141 x 102 x 76            |
| 166 x 128 x 76  | 121 x 101 x 35*           |
| 251 x 251 x 99  | 81 x 56 x 25              |
| 61 x 56 x 30    | *= Available with Flanges |
|                 |                           |

Finishes: Plain Aluminium, Powder or Nylon coat.

Coating Colours: Grey, Blue or Black.

Or choose to have your enclosure customised for bespoke finishes and colours.