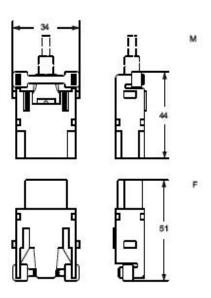

|
| Packaging width              | 117,00 mm                    |
| Packaging weight             | 0,15 kg                      |
| Packaging volume             | 1,24 dm³                     |
| Packaging description        | Carton box                   |
| Packaging quantity           | 10 Pcs                       |
| Packaging EAN code           | 8015747175074                |
| Sub-packaging weight         | 0,02 kg                      |
| Sub-packaging description    | Plastic bag                  |
| Sub-packaging quantity       | 1 Pcs                        |
| Sub-packaging EAN barcode    | 8015747175081                |
|                              |                              |

### Part number

## **CX 01 UM**



### Catalogue drawings



### Catalogue drawings



### Notes

#### CX 01 U insert:

- 1 frame slot
- enclosures: bulkhead mounting housings, high construction housings or high construction hoods

the modular inserts must be installed in suitable frames which in turn are installed in traditional housings or COB panel support