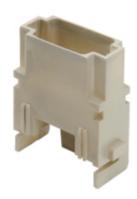

#### Part number

# **CX 01 UM**





### Brief description:

male insert, housing for USB male connectors, USB female - female connectors, male insert without USB male connector, 1 module, modular units series MIXO

| Product description                    |                                        |
|----------------------------------------|----------------------------------------|
| Model                                  | male insert                            |
| Version                                | housing for USB connectors             |
| Product type                           | male insert without USB male connector |
| Family                                 | MIXO series, customizable inserts      |
| Size                                   | 1 module                               |
| Technical data