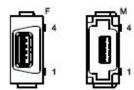

| 95,00 mm                     |
| Packaging width              | 117,00 mm                    |
| Packaging weight             | 0,15 kg                      |
| Packaging volume             | 1,24 dm³                     |
| Packaging description        | Carton box                   |
| Packaging quantity           | 10 Pcs                       |
| Packaging EAN code           | 8015747175074                |
| Sub-packaging weight         | 0,02 kg                      |
| Sub-packaging description    | Plastic bag                  |
| Sub-packaging quantity       | 1 Pcs                        |
| Sub-packaging EAN barcode    | 8015747175081                |
|                              |                              |

### Part number

## **CX 01 UM**



### Catalogue drawings



### Catalogue drawings



### Notes

#### CX 01 U insert:

- 1 frame slot
- enclosures: bulkhead mounting housings, high construction housings or high construction hoods

the modular inserts must be installed in suitable frames which in turn are installed in traditional housings or COB panel support