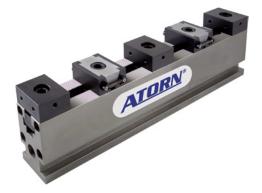

## ATORN multiple clamping rail sets 80 mm incl. Fixed jaw and wedge clamping device smooth design

## Application

The ATORN clamping rail can be used to clamp small, large, long and multiple components

## Version

- Clamping rail 80 mm
- Fixed jaw with smooth clamping surface
- Wedge clamping device with smooth clamping surface
- extremely high basic rigidity
- Clamping force up to 4 tonnes
- Infinitely extendable

## Delivery

1x 80 mm clamping rail with fixed jaws and wedge clamping device; without fastening material

ATORN<sup>®</sup>

| Art. No.                                                          | 28890 750        |
|-------------------------------------------------------------------|------------------|
| Clamping rail length x clamping rail width x clamping rail height | 400 x 80 x 80 mm |
| Number of clamping rails                                          | 1 PCS            |
| Taper clamp length x taper clamp width x taper clamp height       | 84 x 58 x 29 mm  |
| Number of taper clamps                                            | 2 PCS            |
| Jaw length x jaw width x jaw height                               | 72 x 42 x 29 mm  |
| Number of jaws                                                    | 3 PCS            |