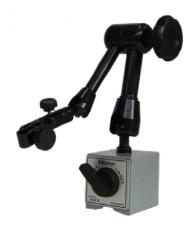

## **3D articulated measuring stand** 260 mm working radius

## Application:

For clamping dial gauges, precision pointers, lever gauge probes etc.

## Execution:

- with mechanical clamping and precision adjustment
- Basic size 59 x 50 x 55 mm (LxWxH)

## Advantage:

• Fixes the dial gauge in any position

| Art. no.                 | 32125 105       |  |
|--------------------------|-----------------|--|
| Brand                    | ΜΙΤUΤΟΥΟ        |  |
| Manufacturer Part Number | 7032-10         |  |
| Operation radius         | 260 mm          |  |
| Adherence strength       | 600 N           |  |
| Base size                | 59 x 50 x 55 mm |  |
| Magnetic force           | 600 N           |  |
| Overall height           | 345 mm          |  |
| Thread dimension         | M8 x 1,25       |  |
| Fine adjustment          | Yes             |  |
| Gross Weight             | 1.895 kg        |  |
| Product Group            | ЗМА             |  |